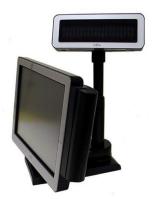

## Fujitsu VF60 Black

**Brand :** Fujitsu **Product code:** RBG:11000077

**Product name:** VF60

VF60 customer display, Black

Fujitsu VF60 Black:

The customer display is mounted on a stacked adjustable pole which reaches up to 16.3" from the pole base to the top of the display. The display rotates 330° horizontally and tilts 30° vertically Fujitsu VF60. Product colour: Black. Width: 415 mm, Depth: 280 mm, Height: 450 mm