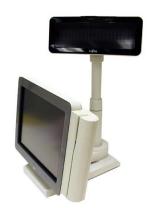

## Fujitsu VF60 White

**Brand :** Fujitsu **Product code:** RBG:11000076

**Product name:** VF60

VF60 customer display, White

Fujitsu VF60 White:

The customer display is mounted on a stacked adjustable pole which reaches up to 16.3" from the pole base to the top of the display. The display rotates 330° horizontally and tilts 30° vertically Fujitsu VF60. Product colour: White. Width: 355 mm, Depth: 280 mm, Height: 450 mm