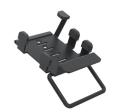

## Ergonomic Solutions SpacePole Payment PAX920-MH-02 myyntipistejärjestelmätarvike musta Metalli

Tuotemerkki : Ergonomic Tuoteperhe: SpacePole Tuotekoodi: PAX920-MH-02

Solutions Payment

Tuotteen nimi: PAX920-MH-02

Ergonomic Solutions SpacePole Payment PAX920-MH-02. Tuotteen väri: musta, Materiaali: Metalli, Yhteensopivuus: A920. Tuotteen leveys: 95,8 mm, Tuotteen syvyys: 146,1 mm, Tuotteen korkeus: 66,7

mm. Pakkauksen leveys: 75 mm, Pakkauksen syvyys: 297 mm, Pakkauksen korkeus: 121 mm

| Features                                |                                         | Packaging data                                       |                           |
|-----------------------------------------|-----------------------------------------|------------------------------------------------------|---------------------------|
| Product colour * Black Material * Metal |                                         | Package height<br>Package weight                     | 121 mm<br>300 g           |
| Compatibility                           | A920                                    | Logistics data                                       |                           |
| Weight & dimensions                     |                                         | Harmonized System (HS) code                          | 8473308000                |
| Width                                   | 95.8 mm<br>146.1 mm<br>66.7 mm<br>290 g | Technical details                                    |                           |
| Depth<br>Height<br>Weight               |                                         | Pallet net height Pallet net length Pallet net width | 175 cm<br>120 cm<br>80 cm |
| Packaging data                          |                                         | Pallet net weight                                    | 168.2 kg                  |
| Package width<br>Package depth          | 75 mm<br>297 mm                         | Compliance certificates<br>Version                   | REACH, RoHS<br>1.0        |