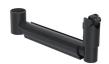

## Ergonomic Solutions SpacePole POS SPV2104-02 myyntipistejärjestelmätarvike musta Metalli 10 kg

Tuotemerkki: Ergonomic Tuoteperhe: SpacePole POS Tuotekoodi: SPV2104-02

Solutions

Tuotteen nimi: SPV2104-02

Ergonomic Solutions SpacePole POS SPV2104-02. Tuotteen väri: musta, Materiaali: Metalli, Enimmäispaino: 10 kg. Tuotteen leveys: 54,8 mm, Tuotteen syvyys: 351,3 mm, Tuotteen korkeus: 157,2 mm. Pakkauksen leveys: 208 mm, Pakkauksen syvyys: 800 mm, Pakkauksen korkeus: 294 mm

| Features                                                |                                            | Packaging data                                       |                             |
|---------------------------------------------------------|--------------------------------------------|------------------------------------------------------|-----------------------------|
| Product colour *  Material *  Maximum weight capacity * | Black<br>Metal<br>10 kg                    | Package height Package weight Logistics data         | 294 mm<br>40.6 kg           |
| Weight & dimensions                                     |                                            | Harmonized System (HS) code                          | 8473308000                  |
| Width<br>Depth                                          | 54.8 mm<br>351.3 mm<br>157.2 mm<br>2.15 kg | Technical details                                    |                             |
| Height<br>Weight                                        |                                            | Pallet net height Pallet net length Pallet net width | 181.4 cm<br>120 cm<br>80 cm |
| Packaging data                                          |                                            | Pallet net weight                                    | 1325.3 kg                   |
| Package width<br>Package depth                          | 208 mm<br>800 mm                           | Compliance certificates<br>Version                   | REACH, RoHS<br>1.2          |