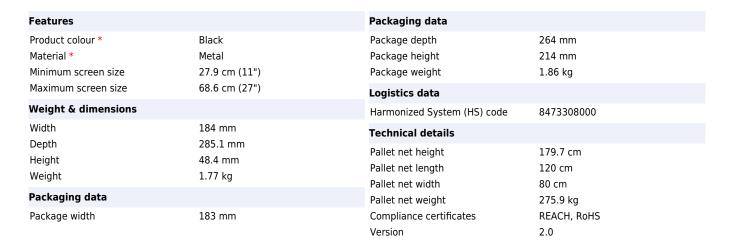

## Ergonomic Solutions SpacePole POS VESA 75/100 Wall Mount Straight angled

Brand: Ergonomic Solutions Product family: SpacePole Product code: SPV1107-02

POS

**Product name :** VESA 75/100 Wall Mount Straight angled

## Ergonomic Solutions SpacePole POS VESA 75/100 Wall Mount Straight angled:

VESA 75/100 Wall Mount Straight angled

Ergonomic Solutions SpacePole POS VESA 75/100 Wall Mount Straight angled. Product colour: Black, Material: Metal, Minimum screen size: 27.9 cm (11"). Width: 184 mm, Depth: 285.1 mm, Height: 48.4 mm. Package width: 183 mm, Package depth: 264 mm, Package height: 214 mm

- Compatible with VESA 75 and VESA 100 mounting hole patterns
- Can be used for both straight and angled mounting options, offering flexibility in screen positioning.
- 5-vear warranty

VESA 75/100 Wall Mount Straight angled