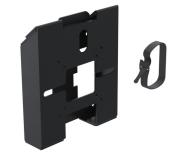

## Ergonomic Solutions SpacePole POS VESA 75/100 Wall Mount Straight angled

Brand: Ergonomic Solutions Product family: SpacePole Product code: SPV1107-02

POS

**Product name :** VESA 75/100 Wall Mount Straight angled

- Compatible with VESA 75 and VESA 100 mounting hole patterns
- Can be used for both straight and angled mounting options, offering flexibility in screen positioning.
- 5-vear warranty

VESA 75/100 Wall Mount Straight angled

## Ergonomic Solutions SpacePole POS VESA 75/100 Wall Mount Straight angled:

VESA 75/100 Wall Mount Straight angled

Ergonomic Solutions SpacePole POS VESA 75/100 Wall Mount Straight angled. Product colour: Black, Material: Metal, Minimum screen size: 27.9 cm (11"). Width: 184 mm, Depth: 285.1 mm, Height: 48.4 mm. Package width: 183 mm, Package depth: 264 mm, Package height: 214 mm