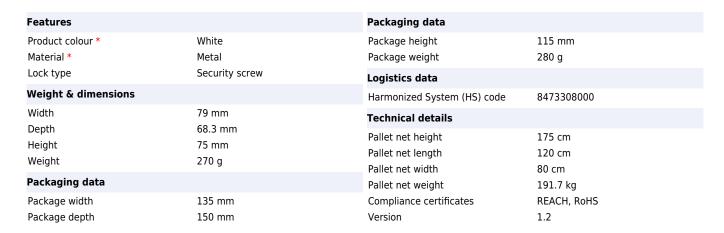

## Ergonomic Solutions TabPOS Tablet & mPOS Wall mount, angled, with NonTilting connection

Product family: TabPOS Tablet Product code: SPM115-32 **Brand:** Ergonomic Solutions

Product name: Wall mount, angled, with NonTilting

connection

Wall mount, angled, with NonTilting connection

Ergonomic Solutions TabPOS Tablet & mPOS Wall mount, angled, with NonTilting connection:

Angled wall mount with non-tilting connection

Ergonomic Solutions TabPOS Tablet & mPOS Wall mount, angled, with NonTilting connection. Product colour: White, Material: Metal, Lock type: Security screw. Width: 79 mm, Depth: 68.3 mm, Height: 75 mm. Package width: 135 mm, Package depth: 150 mm, Package height: 115 mm