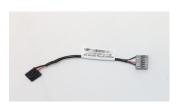

## Lenovo 03T6556 internal power cable

**Brand :** Lenovo **Product code:** 03T6556

Product name: 03T6556

Riser Card cable

Lenovo 03T6556. Connector 1: SATA 6-pin, Connector 2: 6-pin, Connector 1 gender: Male

|            | Features                |                                                                                          |
|------------|-------------------------|------------------------------------------------------------------------------------------|
| SATA 6-pin | Connector 2 gender      | Male                                                                                     |
| 6-pin      | Connector 1 form factor | Straight                                                                                 |
| Male       | Connector 2 form factor | Straight                                                                                 |
|            | Product colour          | Black                                                                                    |
|            | 6-pin                   | SATA 6-pin Connector 2 gender 6-pin Connector 1 form factor Male Connector 2 form factor |