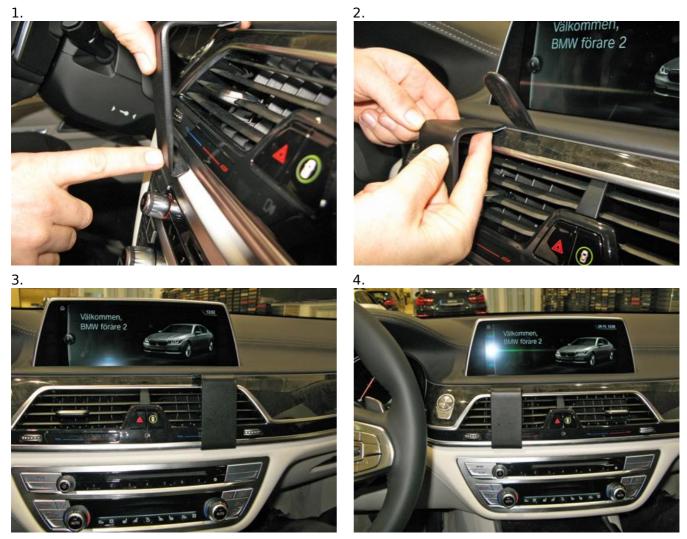

## INSTALLATION INSTRUCTIONS

Please read all of the instructions and look at the pictures before installing the ProClip. Note: This ProClip can be place on the right side of the dash as well.

1. Use the enclosed alcohol pad to clean the area where the ProClip is to be installed. Remove the adhesive tape cover on the ProClip. Press the angled lower edge of the ProClip into the gap between the frame surrounding the air vent panel and the remainder of the control panel.

2. Insert the thin end of the enclosed gap opener into the upper gap between the frame surrounding the air vent panel and the remainder of the control panel, to widen the gap. Insert the angled upper edge into the gap next to the gap opener. Remove the gap opener.

3. and 4. The ProClip is in place.