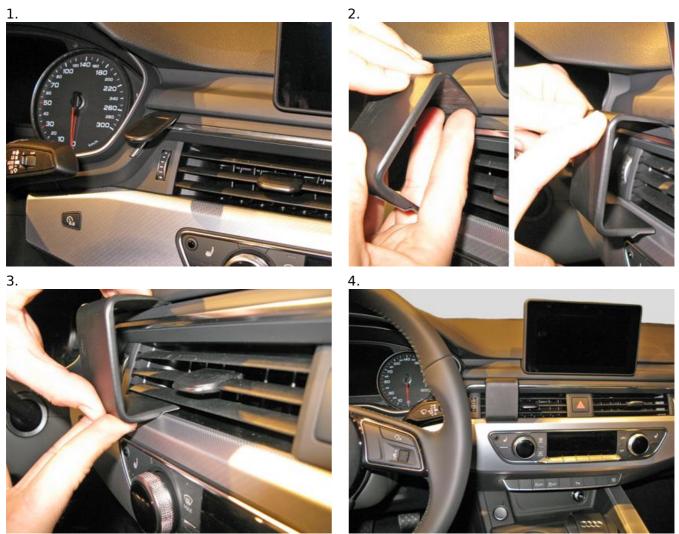

## INSTALLATION INSTRUCTIONS

Please read the instructions and look at the pictures before installing the ProClip. This ProClip can be mounted along the full width of the dashboard.

1. Press the thin end of the enclosed gap opener into the gap dividing the center consoler, to widen the gap. Use the enclosed alcohol pad to clean the area where the ProClip is to be installed. Remove the adhesive tape cover on the ProClip.

2. Insert the angled upper edge of the ProClip into the gap next to the gap opener. Hook the angled upper edge into the gap by pressing it forward and at the same time move the lower part forward. Remove the gap opener.

3. Press the lower part of the ProClip upward so the milled lower edge goes into the lower part of the air vent and the adhesive tape fastens.

4. The ProClip is in place.