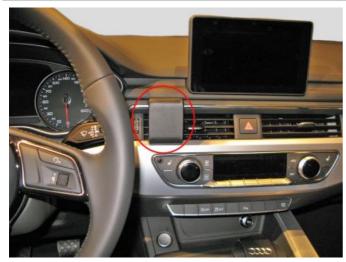

## Product 855173

Brodit

855173 ProClip

Center mount

The ProClip is a mounting bracket that you attach onto the vehicle's dashboard. It provides a perfect mounting platform for mobile phones, or other devices that you want to have within easy reach in the car. Safe, neat and convenient!

View demo video

EAN: 7320288551739

Item no 855173 fits: Audi A4 Avant 16-17 (For all countries) Audi A4 Sedan 16-17 (For all countries)