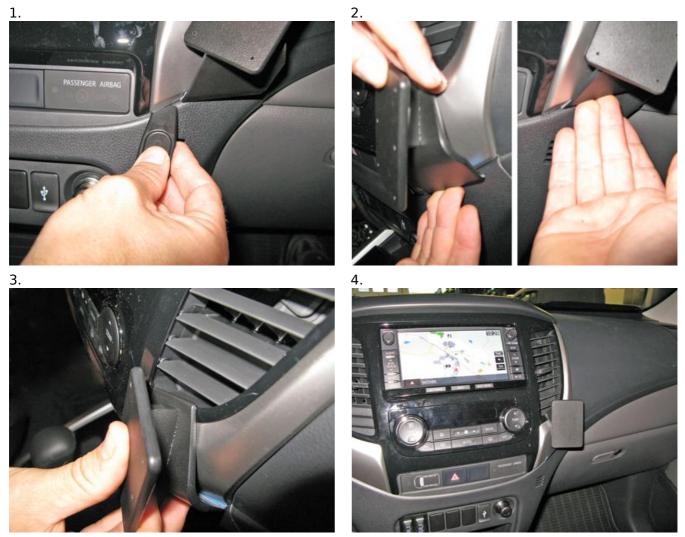

## INSTALLATION INSTRUCTIONS

Please read the instructions and look at the pictures before installing the ProClip.

1. Use the enclosed alcohol pad to clean the area where the ProClip is to be installed. Press the thin end of the enclosed gap opener into the gap dividing the center control panel, to widen the gap. Remove the adhesive tape cover on the ProClip.

2. Starting with the left corner; insert the lower edge of the ProClip into the gap next to the gap opener. Press the edge all the way into the gap. Remove the gap opener.

3. Pull the ProClip upward so the angled upper edge hooks around the lower edge of the air vent.

4. The ProClip is in place.