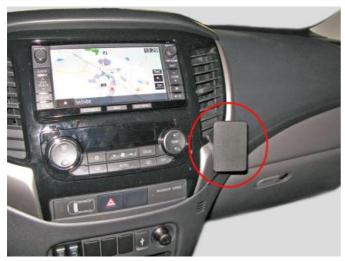

## Angled mount

The ProClip is a mounting bracket that you attach onto the vehicle's dashboard. It provides a mounting platform for mobile phones and other devices that you want to have within easy sight and reach in the car. Safe, neat and convenient! The ProClip has a perfect fit, it is custom made for each vehicle to ensure a secure base for installations.

View demo video

EAN: 7320288551494

Item no 855149 fits: Fiat Fullback 16-17 (For Europe) Mitsubishi L200 16-17 (For Europe)