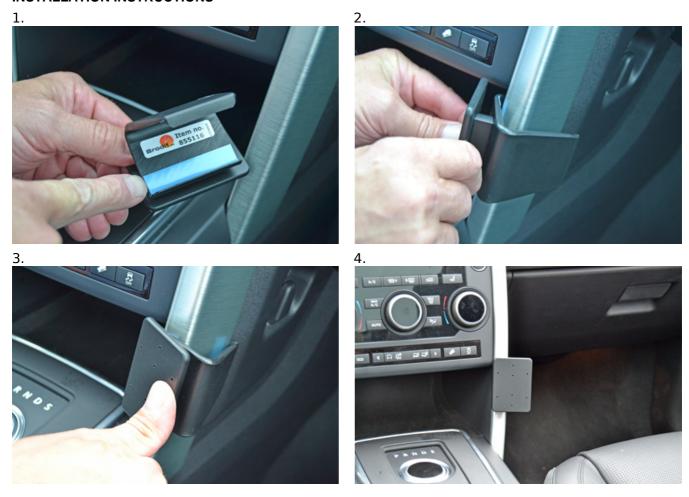

## **INSTALLATION INSTRUCTIONS**

Please read the instructions and look at the pictures before installing the ProClip.

- 1. Use the enclosed alcohol pad to clean the area where the ProClip is to be installed. Remove the adhesive tape cover on the ProClip.
- 2. Hook the angled left edge of the ProClip around the right console frame.
- 3. Push forward on the right side of the ProClip flexing the right side so the angled edge hooks around the console edge.
- 4. The ProClip is in place.