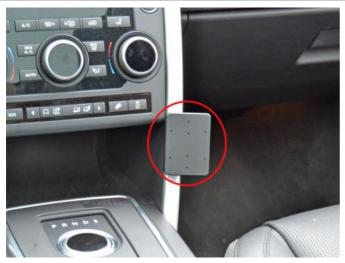

## **Product 855116**

855116 ProClip

## Angled mount

The ProClip is a mounting bracket that you attach onto the vehicle's dashboard. It provides a mounting platform for mobile phones and other devices that you want to have within easy sight and reach in the car. Safe, neat and convenient! The ProClip has a perfect fit, it is custom made for each vehicle to ensure a secure base for installations.

## Item no 855116 fits:

Land Rover Discovery Sport 15-17 (For all countries)