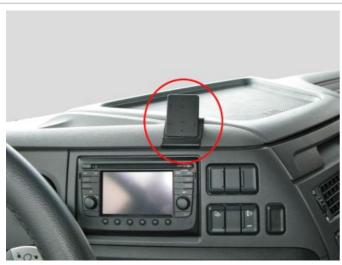

## Center mount

The ProClip is a mounting bracket that you attach onto the vehicle's dashboard. It provides a mounting platform for mobile phones and other devices that you want to have within easy sight and reach in the car. Safe, neat and convenient! The ProClip has a perfect fit, it is custom made for each vehicle to ensure a secure base for installations.

The ProClip is easy to install. The bracket simply snaps into place in gaps in the dashboard, you do not need to drill holes, not use special tools or not dismantle the dashboard. Made in black ABS plastic. Comes with detailed installation instructions. The mounting plate is equipped with predrilled holes which make the installation of equipment on the ProClip easier. The holes suit all Brodit holders and other products with standard holes, the hole pattern constists of one set of AMPS-holes as well as two sets of double-holes placed in different height.