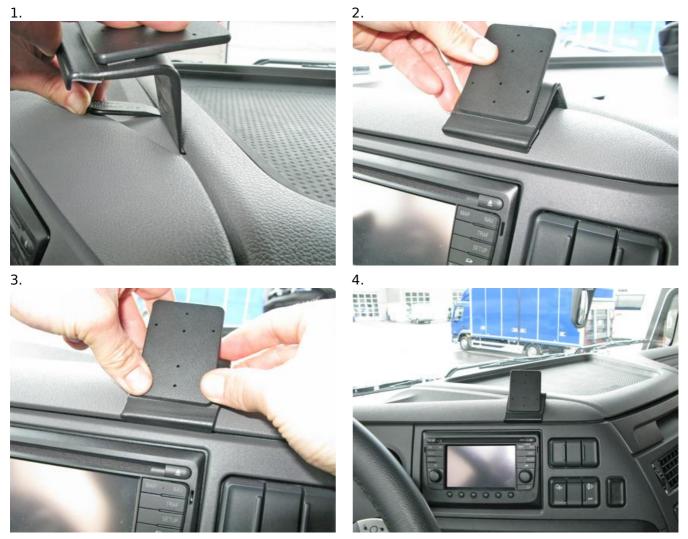

## INSTALLATION INSTRUCTIONS

Please read all of the instructions and look at the pictures before installing the ProClip.

1. Use the enclosed alcohol pad to clean the area where the ProClip is to be installed. Press the thin end of the enclosed gap opener into the gap on the top side of the dashboard, to widen the gap. Remove the adhesive tape cover on the ProClip. Push onto the gap opener to keep it in place while inserting the angled top part of the ProClip into the gap next to the gap opener. Remove the gap opener.

2. Pull the bottom part of the ProClip downward/backward so the angled edge goes all the way into the gap.

3. Hook the angled lower part of the ProClip around the edge of the dashboard.

4. The ProClip is in place.