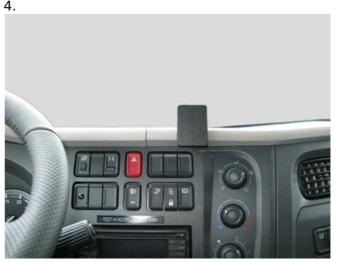

## **Product 855110**

855110 ProClip

Center mount

The ProClip is a mounting bracket that you attach onto the vehicle's dashboard. It provides a mounting platform for mobile phones and other devices that you want to have within easy sight and reach in the car. Safe, neat and convenient! The ProClip has a perfect fit, it is custom made for each vehicle to ensure a secure base for installations.

The ProClip is easy to install. The bracket simply snaps into place in gaps in the dashboard, you do not need to drill holes, not use special tools or not dismantle the dashboard. Made in black ABS plastic. Comes with detailed installation instructions. The mounting plate is equipped with predrilled holes which make the installation of equipment on the ProClip easier. The holes suit all Brodit holders and other products with standard holes, the hole pattern constists of one set of AMPS-holes as well as two sets of double-holes placed in different height.

## **INSTALLATION INSTRUCTIONS**

Please read all of the instructions and look at the pictures before installing the ProClip.

- 1. Lift the rubber mat on top of the dashboard and locate the small plastic hooks coming from the frontpart of the dashboard.
- 2. Use the enclosed alcohol pad to clean the area where the ProClip is to be installed. Remove the adhesive tape cover on the ProClip. Place the lower angled edge on the ProClip around the edge of the dashboard.
- 3. Hook the upper edge of the ProClip around the edge of the dashboard between the plastic hooks.
- 4. The ProClip is in place.