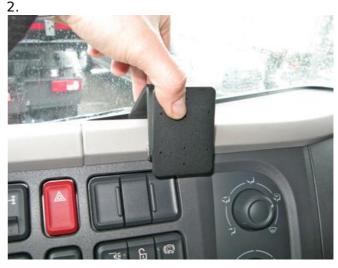

## **INSTALLATION INSTRUCTIONS**

Please read all of the instructions and look at the pictures before installing the ProClip.

- 1. Lift the rubber mat on top of the dashboard and locate the small plastic hooks coming from the frontpart of the dashboard.
- 2. Use the enclosed alcohol pad to clean the area where the ProClip is to be installed. Remove the adhesive tape cover on the ProClip. Place the lower angled edge on the ProClip around the edge of the dashboard.
- 3. Hook the upper edge of the ProClip around the edge of the dashboard between the plastic hooks.
- 4. The ProClip is in place.