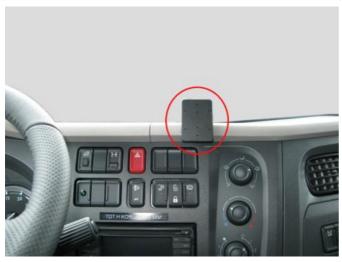

## **Product 855110**

855110 ProClip

Center mount

The ProClip is a mounting bracket that you attach onto the vehicle's dashboard. It provides a mounting platform for mobile phones and other devices that you want to have within easy sight and reach in the car. Safe, neat and convenient! The ProClip has a perfect fit, it is custom made for each vehicle to ensure a secure base for installations.

View demo video

EAN: 7320288551104

Item no 855110 fits:

Daf LF 14-17 (For all countries)