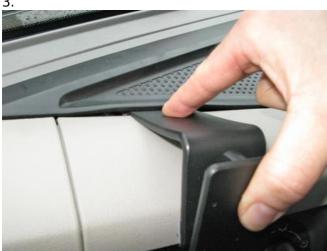

## **INSTALLATION INSTRUCTIONS**

Please read all of the instructions and look at the pictures before installing the ProClip.

- 1. Lift the rubber mat on top of the dashboard and locate the small plastic hooks coming from the frontpart of the dashboard.
- 2. Use the enclosed alcohol pad to clean the area where the ProClip is to be installed. Remove the adhesive tape cover on the ProClip. Place the lower angled edge on the ProClip around the edge of the dashboard.
- 3. Hook the upper edge of the ProClip around the edge of the dashboard between the plastic hooks.
- 4. The ProClip is in place.