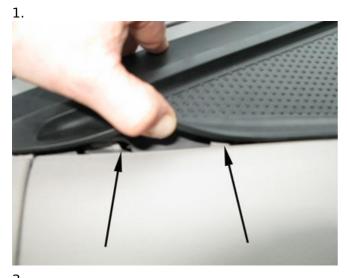

## **INSTALLATION INSTRUCTIONS**

Please read all of the instructions and look at the pictures before installing the ProClip.

- 1. Lift the rubber mat on top of the dashboard and locate the small plastic hooks coming from the frontpart of the dashboard.
- 2. Use the enclosed alcohol pad to clean the area where the ProClip is to be installed. Remove the adhesive tape cover on the ProClip. Place the lower angled edge on the ProClip around the edge of the dashboard.
- 3. Hook the upper edge of the ProClip around the edge of the dashboard between the plastic hooks.
- 4. The ProClip is in place.