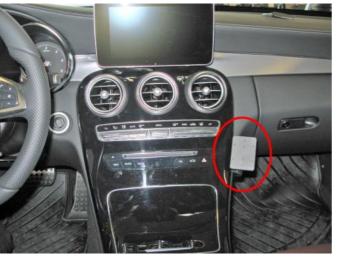

## **Product 855058**

855058 ProClip ONLY for models with wood panel (not shown in picture). ONLY for automatic gear shift.

Important! This ProClip is for models with wood panel only, but the photos are showing model without wood panel.

EAN: 7320288550589

## Item no 855058 fits:

Mercedes Benz C-Class (180-320) 15-17 (For all countries)

Brodit