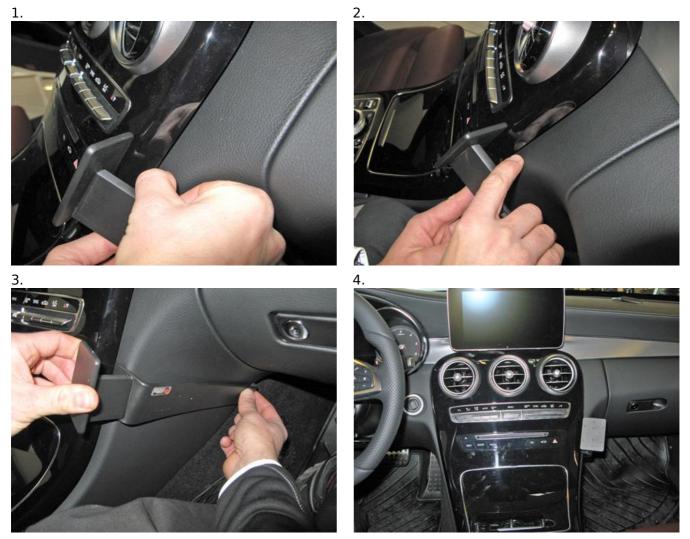

## INSTALLATION INSTRUCTIONS

Please read the instructions and look at the pictures before installing the ProClip.

1. Align the angled left edge of the ProClip with the gap between the center console and dashboard. Press inward on both corners of the angled edge to aid its entry into the gap.

- 2. Press the ProClip leftward so the angled edge goes all the way into the gap.
- 3. Press the ProClip forward/downward and hook the right angled edge around the edge of the dashboard.
- 4. The ProClip is in place.