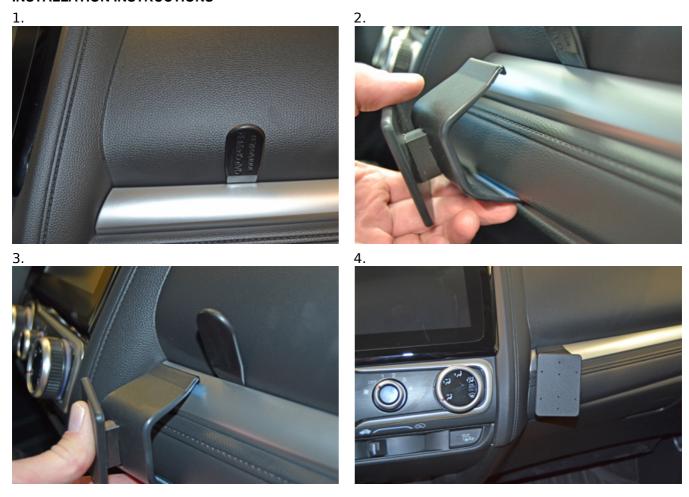

## INSTALLATION INSTRUCTIONS

Please read the instructions and look at the pictures before installing the ProClip.

- 1. Use the enclosed alcohol pad to clean the area where the ProClip is to be installed. Press the thin end of the enclosed gap opener into the gap between the padded part of the dashboard and the silver trim under it, to widen the gap. Open the glove compartment door.
- 2. Remove the adhesive tape cover on the ProClip. Press/hook the angled lower edge of the ProClip around the lower dashboard edge.
- 3. Press the upper part of the ProClip forward so the angled upper edge hooks into the gap next to the gap opener. Then press down on top of the ProClip to make sure the angled edge goes all the way into the gap. Remove the gap opener. Close the glove compartment door.
- 4. The ProClip is in place.