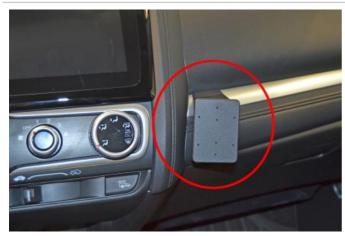

## **Product 855056**

855056 ProClip ONLY for Jazz Elegance, NOT for Trend, NOT for Comfort.

## Angled mount

The ProClip is a mounting bracket for the vehicle's dashboard. Onto the ProClip you can install e.g. a holder for your mobile phone or PDA or a handsfree set etc. Safe and convenient - always within easy reach. The ProClip is car specific and easy to install. The installation is quick, no special tools or dismantle of the dashboard is required and it will not damage the interior of the vehicle. Made in black ABS plastic. Comes with detailed instructions.

## Item no 855056 fits:

Honda Fit 15-17 (For USA) Honda Jazz 15-17 (For Europe)