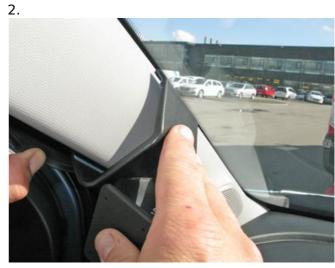

## **INSTALLATION INSTRUCTIONS**

Please read the instructions and look at the pictures before installing the ProClip.

- 1. Use the enclosed alcohol pad to clean the area where the ProClip is to be installed. Remove the adhesive tape cover on the ProClip. Pull out the rubber sealent on the A-post slightly.
- 2. Press the angled edge on the lower part of the ProClip into the gap.
- 3. Press the ProClip forward so the angled upper edge hooks into the gap between the windshield and the Apost. Press down on top of the ProClip so the adhesive tape attaches.
- 4. The ProClip is in place.