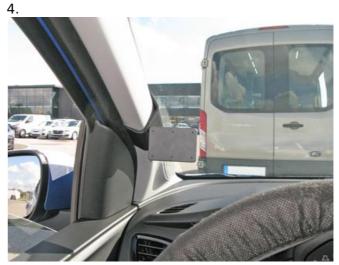

## **Product 805151**

805151 ProClip

Left mount

The ProClip is a mounting bracket that you attach onto the vehicle's dashboard. It provides a mounting platform for mobile phones and other devices that you want to have within easy sight and reach in the car. Safe, neat and convenient! The ProClip has a perfect fit, it is custom made for each vehicle to ensure a secure base for installations.

The ProClip is easy to install. The bracket simply snaps into place in gaps in the dashboard, you do not need to drill holes, not use special tools or not dismantle the dashboard. Made in black ABS plastic. Comes with detailed installation instructions. The mounting plate is equipped with predrilled holes which make the installation of equipment on the ProClip easier. The holes suit all Brodit holders and other products with standard holes, the hole pattern constists of one set of AMPS-holes as well as two sets of double-holes placed in different height.

## **INSTALLATION INSTRUCTIONS**

Please read the instructions and look at the pictures before installing the ProClip.

- 1. Use the enclosed alcohol pad to clean the area where the ProClip is to be installed. Remove the adhesive tape cover on the ProClip. Pull out the rubber sealent on the A-post slightly.
- 2. Press the angled edge on the lower part of the ProClip into the gap.
- 3. Press the ProClip forward so the angled upper edge hooks into the gap between the windshield and the Apost. Press down on top of the ProClip so the adhesive tape attaches.
- 4. The ProClip is in place.