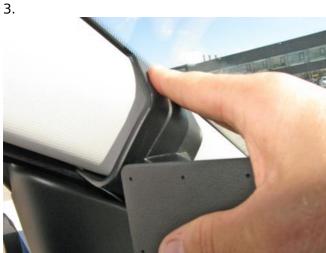

## **INSTALLATION INSTRUCTIONS**

Please read the instructions and look at the pictures before installing the ProClip.

- 1. Use the enclosed alcohol pad to clean the area where the ProClip is to be installed. Remove the adhesive tape cover on the ProClip. Pull out the rubber sealent on the A-post slightly.
- 2. Press the angled edge on the lower part of the ProClip into the gap.
- 3. Press the ProClip forward so the angled upper edge hooks into the gap between the windshield and the Apost. Press down on top of the ProClip so the adhesive tape attaches.
- 4. The ProClip is in place.