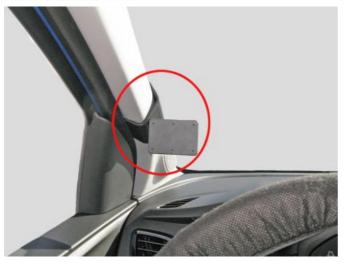

## **Product 805151**

805151 ProClip

Left mount

The ProClip is a mounting bracket that you attach onto the vehicle's dashboard. It provides a mounting platform for mobile phones and other devices that you want to have within easy sight and reach in the car. Safe, neat and convenient! The ProClip has a perfect fit, it is custom made for each vehicle to ensure a secure base for installations.

View demo video

EAN: 7320288051512

Item no 805151 fits:

Opel Karl 16-17 (For Europe)