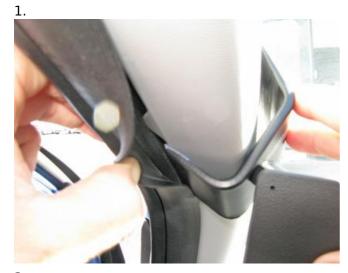

## **INSTALLATION INSTRUCTIONS**

Please read the instructions and look at the pictures before installing the ProClip.

- 1. Use the enclosed alcohol pad to clean the area where the ProClip is to be installed. Remove the adhesive tape cover on the ProClip. Pull out the rubber sealent on the A-post slightly.
- 2. Press the angled edge on the lower part of the ProClip into the gap.
- 3. Press the ProClip forward so the angled upper edge hooks into the gap between the windshield and the Apost. Press down on top of the ProClip so the adhesive tape attaches.
- 4. The ProClip is in place.