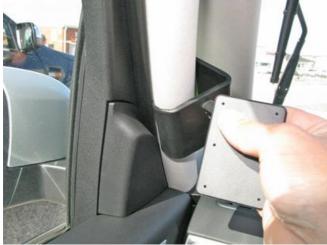

## **INSTALLATION INSTRUCTIONS**

1.

3.

Please read all of the instructions and look at the pictures before attaching the ProClip.

- 1. Press the angled edge on the lower part of the ProClip into the gap between the rubber sealent and the A-post.
- 2. Press the ProClip upward/forward and hook the angled upper edge around the A-post.
- 3. Press downward on top of the ProClip so the angled edge hooks into place properly.
- 4. The ProClip is in place.