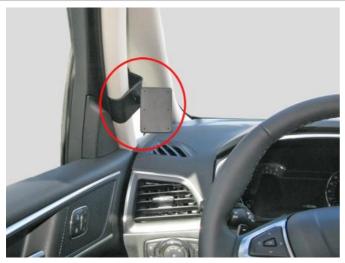

## Left mount

The ProClip is a mounting bracket that you attach onto the vehicle's dashboard. It provides a mounting platform for mobile phones and other devices that you want to have within easy sight and reach in the car. Safe, neat and convenient! The ProClip has a perfect fit, it is custom made for each vehicle to ensure a secure base for installations.

## **INSTALLATION INSTRUCTIONS**

1.

3.

Please read all of the instructions and look at the pictures before attaching the ProClip.

- 1. Press the angled edge on the lower part of the ProClip into the gap between the rubber sealent and the A-post.
- 2. Press the ProClip upward/forward and hook the angled upper edge around the A-post.
- 3. Press downward on top of the ProClip so the angled edge hooks into place properly.
- 4. The ProClip is in place.