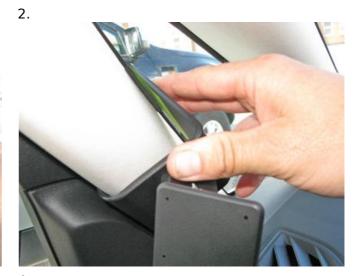

## **INSTALLATION INSTRUCTIONS**

1.

3.

Please read all of the instructions and look at the pictures before attaching the ProClip.

- 1. Press the angled edge on the lower part of the ProClip into the gap between the rubber sealent and the A-post.
- 2. Press the ProClip upward/forward and hook the angled upper edge around the A-post.
- 3. Press downward on top of the ProClip so the angled edge hooks into place properly.
- 4. The ProClip is in place.