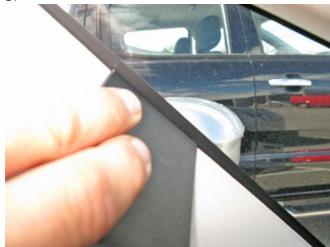

## **INSTALLATION INSTRUCTIONS**

1.

3.

Please read all of the instructions and look at the pictures before attaching the ProClip.

- 1. Press the angled edge on the lower part of the ProClip into the gap between the rubber sealent and the A-post.
- 2. Press the ProClip upward/forward and hook the angled upper edge around the A-post.
- 3. Press downward on top of the ProClip so the angled edge hooks into place properly.
- 4. The ProClip is in place.