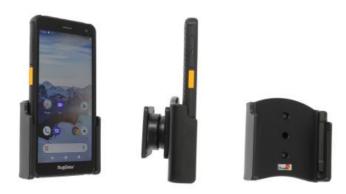

## 711186 Passive holder with tilt swivel

Keep your phone in a passive holder and you will always have it within easy sight and reach! Neat, discreet and convenient. Custom made with a perfect, firm fit. You have full access to the camera and all buttons and outlets when the device is in the holder. You can connect a charging cable or portable handsfree to the device when it is in the holder.

The holder is equipped with a tilt swivel so you can easily adjust the angle for better viewing, or switch between portrait and landscape mode. Tilts 17° and swivels 360°. Mounting plate 42x50 mm with AMPS-holes. Made of high grade black ABS/Acetal plastic. Made in Sweden. Attach onto a Pedestal Mount or an ProClip mounting platform.

EAN: 7320287111866

Item no 711186 fits:

RugGear RG655 (For all countries)