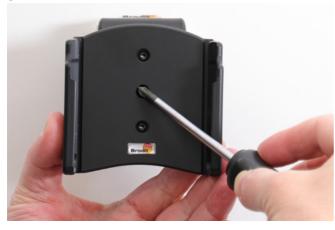

## **INSTALLATION INSTRUCTIONS**

1.

4.

3.

Please read all of the instructions and look at the pictures before attaching the holder.

- 1. Loosen the screw in the center of the holder so you can remove the tilt swivel attaching plate on the back.
- 2. Place the attaching plate onto the desired position. Screw the attaching plate into place with the enclosed screws.
- 3. Place the holder over the attaching plate so the screw fits in the hole in the tilt swivel and screw it into place. Tighten the screw firm at first, then loosen it a bit so the holder is firmly in place, but still can be adjusted.
- 4. The holder is in place.