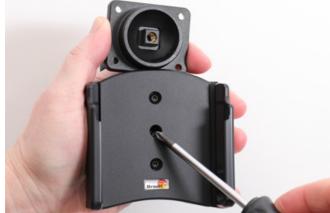

## **INSTALLATION INSTRUCTIONS**

1.

4.

3.

Please read all of the instructions and look at the pictures before attaching the holder.

- 1. Loosen the screw in the center of the holder so you can remove the tilt swivel attaching plate on the back.
- 2. Place the attaching plate onto the desired position. Screw the attaching plate into place with the enclosed screws.
- 3. Place the holder over the attaching plate so the screw fits in the hole in the tilt swivel and screw it into place. Tighten the screw firm at first, then loosen it a bit so the holder is firmly in place, but still can be adjusted.
- 4. The holder is in place.