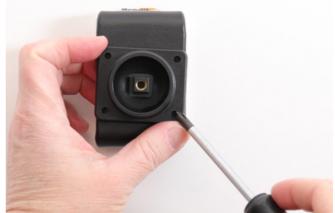

## **INSTALLATION INSTRUCTIONS**

1.

4.

3.

Please read all of the instructions and look at the pictures before attaching the holder.

- 1. Loosen the screw in the center of the holder so you can remove the tilt swivel attaching plate on the back.
- 2. Place the attaching plate onto the desired position. Screw the attaching plate into place with the enclosed screws.
- 3. Place the holder over the attaching plate so the screw fits in the hole in the tilt swivel and screw it into place. Tighten the screw firm at first, then loosen it a bit so the holder is firmly in place, but still can be adjusted.
- 4. The holder is in place.