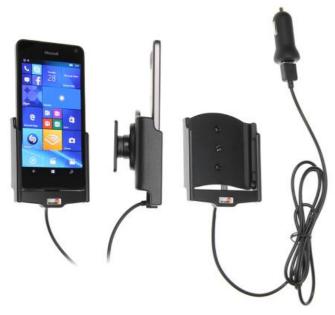

## **Product 521873**

521873 Active holder with cig-plug With USB-cable with cig-plug adapter. With tilt swivel.

The active holder charges your Lumia 650 when it is in the holder. You can choose to connect the cig-plug to the car's 12 Volt socket, or to remove the cig-plug adapter and connect the USB cable to the car's (or stereo's) USB connector.

The holder is attached onto a tilt swivel and can be adjusted in order to avoid light reflection. 12 Volt. Attach the holder onto a ProClip Mounting Platform in your car.