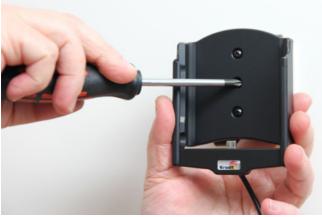

## **INSTALLATION INSTRUCTIONS**

3.

Please read all of the instructions and look at the pictures before attaching the holder.

- 1. Loosen the screw in the center of the holder so you can remove the tilt swivel attaching plate on the back.
- 2. Place the attaching plate onto the desired position. Screw the attaching plate into place with the enclosed screws.
- 3. Place the holder over the attaching plate so the screw fits in the hole in the tilt swivel. Screw a few turns on the screw, just so the thread starts to pull. Pull the holder toward you and hold it slightly tensed, in the same time tighten the screw so the holder is pulled toward the tilt swivel. Tighten the screw until the holder is firmly in place, but still can be adjusted.
- 4. The holder is in place.