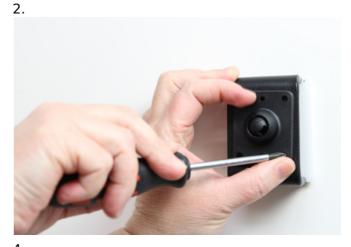

## **INSTALLATION INSTRUCTIONS**

3.

Please read all of the instructions and look at the pictures before attaching the holder.

- 1. Loosen the screw in the center of the holder so you can remove the tilt swivel attaching plate on the back.
- 2. Place the attaching plate onto the desired position. Screw the attaching plate into place with the enclosed screws.
- 3. Place the holder over the attaching plate so the screw fits in the hole in the tilt swivel. Screw a few turns on the screw, just so the thread starts to pull. Pull the holder toward you and hold it slightly tensed, in the same time tighten the screw so the holder is pulled toward the tilt swivel. Tighten the screw until the holder is firmly in place, but still can be adjusted.
- 4. The holder is in place.