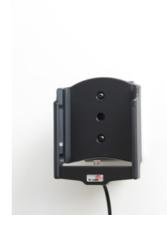

## **INSTALLATION INSTRUCTIONS**

3.

Please read all of the instructions and look at the pictures before attaching the holder.

- 1. Loosen the screw in the center of the holder so you can remove the tilt swivel attaching plate on the back.
- 2. Place the attaching plate onto the desired position. Screw the attaching plate into place with the enclosed screws.
- 3. Place the holder over the attaching plate so the screw fits in the hole in the tilt swivel. Screw a few turns on the screw, just so the thread starts to pull. Pull the holder toward you and hold it slightly tensed, in the same time tighten the screw so the holder is pulled toward the tilt swivel. Tighten the screw until the holder is firmly in place, but still can be adjusted.
- 4. The holder is in place.