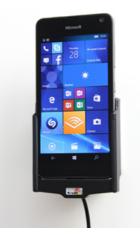

## **Product 521873**

521873 Active holder with cig-plug With USB-cable with cig-plug adapter. With tilt swivel.

The active holder charges your Lumia 650 when it is in the holder. You can choose to connect the cig-plug to the car's 12 Volt socket, or to remove the cig-plug adapter and connect the USB cable to the car's (or stereo's) USB connector.

## Item no 521873 fits:

Microsoft Lumia 650 (For all countries)