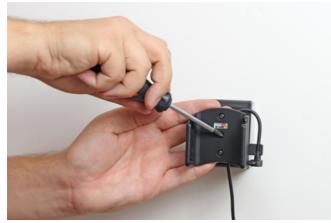

## **INSTALLATION INSTRUCTIONS**

1. 2.

3. 4.

Please read all of the instructions and look at the pictures before attaching the holder.

- 1. Loosen the screw in the center of the holder so you can remove the tilt swivel attaching plate on the back.
- 2. Place the attaching plate onto the desired position. Screw the attaching plate into place with the enclosed screws.
- 3. Place the holder over the attaching plate so the screw fits in the hole in the tilt swivel. Screw a few turns on the screw, just so the thread starts to pull. Pull the holder toward you and hold it slightly tensed, in the same time tighten the screw so the holder is pulled toward the tilt swivel. Tighten the screw until the holder is firmly in place, but still can be adjusted.
- 4. The holder is in place.