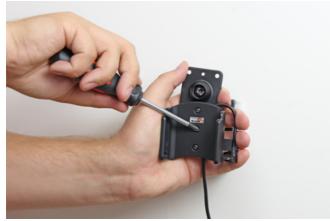

## **INSTALLATION INSTRUCTIONS**

1. 2.

3. 4.

Please read all of the instructions and look at the pictures before attaching the holder.

- 1. Loosen the screw in the center of the holder so you can remove the tilt swivel attaching plate on the back.
- 2. Place the attaching plate onto the desired position. Screw the attaching plate into place with the enclosed screws.
- 3. Place the holder over the attaching plate so the screw fits in the hole in the tilt swivel. Screw a few turns on the screw, just so the thread starts to pull. Pull the holder toward you and hold it slightly tensed, in the same time tighten the screw so the holder is pulled toward the tilt swivel. Tighten the screw until the holder is firmly in place, but still can be adjusted.
- 4. The holder is in place.