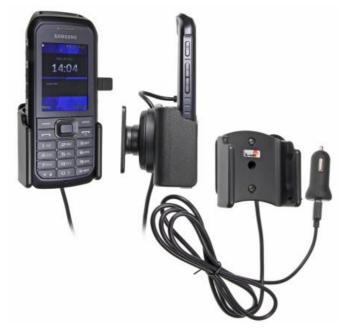

## **Product 521791**

521791 Active holder with cig-plug With USB-cable with cig-plug adapter. With tilt swivel. With fly lead.

The active holder charges your Xcover 550 when it is in the holder. You can choose to connect the cig-plug to the car's 12 Volt socket, or to remove the cig-plug adapter and connect the USB cable to the car's (or stereo's) USB connector.

The holder is attached onto a tilt swivel and can be adjusted in order to avoid light reflection. 12 Volt. Attach the holder onto a ProClip Mounting Platform in your car.

## Item no 521791 fits:

Samsung Xcover 550 SM-B550 (For all countries)