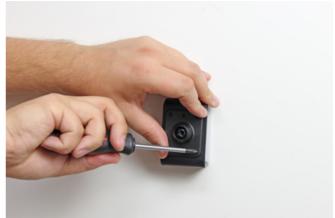

## **INSTALLATION INSTRUCTIONS**

1. 2.

3. 4.

Please read all of the instructions and look at the pictures before attaching the holder.

- 1. Loosen the screw in the center of the holder so you can remove the tilt swivel attaching plate on the back.
- 2. Place the attaching plate onto the desired position. Screw the attaching plate into place with the enclosed screws.
- 3. Place the holder over the attaching plate so the screw fits in the hole in the tilt swivel. Screw a few turns on the screw, just so the thread starts to pull. Pull the holder toward you and hold it slightly tensed, in the same time tighten the screw so the holder is pulled toward the tilt swivel. Tighten the screw until the holder is firmly in place, but still can be adjusted.
- 4. The holder is in place.