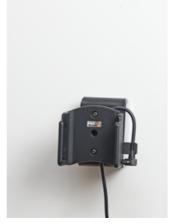

## **Product 521791**

521791 Active holder with cig-plug With USB-cable with cig-plug adapter. With tilt swivel. With fly lead.

The active holder charges your Xcover 550 when it is in the holder. You can choose to connect the cig-plug to the car's 12 Volt socket, or to remove the cig-plug adapter and connect the USB cable to the car's (or stereo's) USB connector.

The holder is attached onto a tilt swivel and can be adjusted in order to avoid light reflection. 12 Volt. Attach the holder onto a ProClip Mounting Platform in your car.