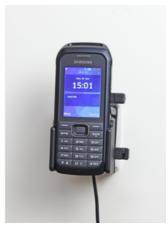

## **Product 521791**

521791 Active holder with cig-plug With USB-cable with cig-plug adapter. With tilt swivel. With fly lead.

The active holder charges your Xcover 550 when it is in the holder. You can choose to connect the cig-plug to the car's 12 Volt socket, or to remove the cig-plug adapter and connect the USB cable to the car's (or stereo's) USB connector.

## Item no 521791 fits:

Samsung Xcover 550 SM-B550 (For all countries)