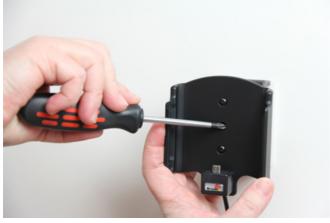

## **INSTALLATION INSTRUCTIONS**

1.

3. 4.

Please read all of the instructions and look at the pictures before attaching the holder.

- 1. Loosen the screw in the center of the holder so you can remove the tilt swivel attaching plate on the back.
- 2. Place the attaching plate onto the desired position. Screw the attaching plate into place with the enclosed screws.
- 3. Place the holder over the attaching plate so the screw fits in the hole in the tilt swivel. Screw a few turns on the screw, just so the thread starts to pull. Pull the holder toward you and hold it slightly tensed, in the same time tighten the screw so the holder is pulled toward the tilt swivel. Tighten the screw until the holder is firmly in place, but still can be adjusted.
- 4. The holder is in place.