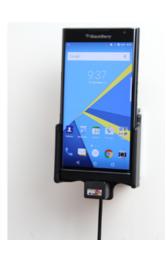

## **Product 521762**

521762 Active holder with cig-plug With tilt swivel. With USB cable.

The active holder charges your BlackBerry Priv when it is in the holder. If you have a car with USB interface, you can disconnect the cig-plug from the holder's cable in order to get a USB-cable to connect directly to the USB connector in your vehicle.

## Item no 521762 fits:

BlackBerry Priv (For all countries)