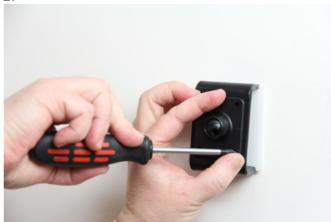

## **INSTALLATION INSTRUCTIONS**

1.

3. 4.

Please read all of the instructions and look at the pictures before attaching the holder.

- 1. Loosen the screw in the center of the holder so you can remove the tilt swivel attaching plate on the back.
- 2. Place the attaching plate onto the desired position. Screw the attaching plate into place with the enclosed screws.
- 3. Place the holder over the attaching plate so the screw fits in the hole in the tilt swivel. Screw a few turns on the screw, just so the thread starts to pull. Pull the holder toward you and hold it slightly tensed, in the same time tighten the screw so the holder is pulled toward the tilt swivel. Tighten the screw until the holder is firmly in place, but still can be adjusted.
- 4. The holder is in place.