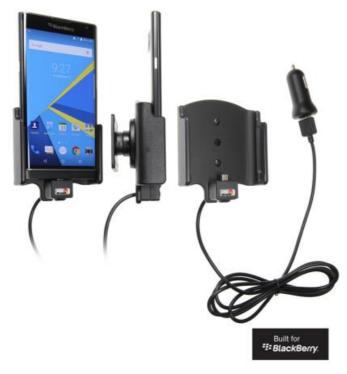

## **Product 521762**

521762 Active holder with cig-plug With tilt swivel. With USB cable.

The active holder charges your BlackBerry Priv when it is in the holder. If you have a car with USB interface, you can disconnect the cig-plug from the holder's cable in order to get a USB-cable to connect directly to the USB connector in your vehicle.

The holder is attached onto a tilt swivel and can be adjusted in order to avoid light reflection. Connects to the vehicle's cigarette lighter socket, 12 Volt. Attach onto a ProClip Mounting Platform.