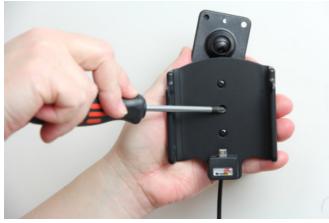

## **INSTALLATION INSTRUCTIONS**

1.

3. 4.

Please read all of the instructions and look at the pictures before attaching the holder.

- 1. Loosen the screw in the center of the holder so you can remove the tilt swivel attaching plate on the back.
- 2. Place the attaching plate onto the desired position. Screw the attaching plate into place with the enclosed screws.
- 3. Place the holder over the attaching plate so the screw fits in the hole in the tilt swivel. Screw a few turns on the screw, just so the thread starts to pull. Pull the holder toward you and hold it slightly tensed, in the same time tighten the screw so the holder is pulled toward the tilt swivel. Tighten the screw until the holder is firmly in place, but still can be adjusted.
- 4. The holder is in place.