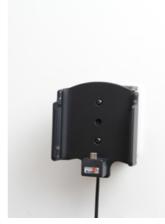

## **Product 521762**

521762 Active holder with cig-plug With tilt swivel. With USB cable.

The active holder charges your BlackBerry Priv when it is in the holder. If you have a car with USB interface, you can disconnect the cig-plug from the holder's cable in order to get a USB-cable to connect directly to the USB connector in your vehicle.

The holder is attached onto a tilt swivel and can be adjusted in order to avoid light reflection. Connects to the vehicle's cigarette lighter socket, 12 Volt. Attach onto a ProClip Mounting Platform.