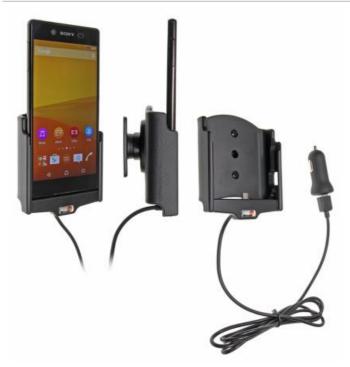

## Product 521751

## 521751 Active holder with cig-plug With tilt swivel. With USB cable.

The active holder charges your Xperia Z3+ when it is in the holder. If you have a car with USB interface, you can disconnect the cig-plug from the holder's cable in order to get a USB-cable to connect directly to the USB connector in your vehicle.

The holder is attached onto a tilt swivel and can be adjusted in order to avoid light reflection. Connects to the vehicle's cigarette lighter socket, 12 Volt. Attach onto a ProClip Mounting Platform.

EAN: 7320285217515

Item no 521751 fits: Sony Xperia Z3+ (For all countries) Brodit