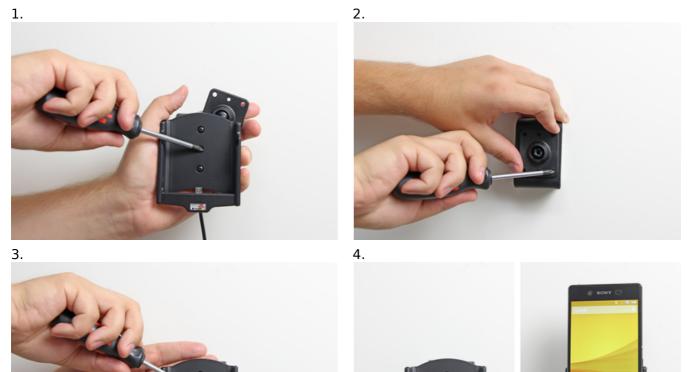

## INSTALLATION INSTRUCTIONS

1. Loosen the screw in the center of the holder so you can remove the tilt swivel attaching plate on the back.

Please read all of the instructions and look at the pictures before attaching the holder.

2. Place the attaching plate onto the desired position. Screw the attaching plate into place with the enclosed screws.

3. Place the holder over the attaching plate so the screw fits in the hole in the tilt swivel. Screw a few turns on the screw, just so the thread starts to pull. Pull the holder toward you and hold it slightly tensed, in the same time tighten the screw so the holder is pulled toward the tilt swivel. Tighten the screw until the holder is firmly in place, but still can be adjusted.

4. The holder is in place.