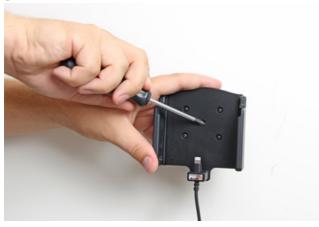

through the USB-cable this feature must be supported by the stereo in your car. This is easily tested by connecting your device to the stereo with the USB/charging cable that comes with your device. Charging through USB works regardless.

The holder is made of ABS plastic. The holder has a perfect fit. It is easy to put the device into the holder, and just as easy to take it with you when leaving the vehicle.

The holder is equipped with a tilt swivel so you can adjust the angle of your device in order to avoid light reflection on the screen. You can tilt the holder 22° in each direction. Attach onto ProClip Mounting Platform.

EAN: 7320285217416

## Item no 521741 fits: Apple iPhone 6 Plus (For all countries) Apple iPhone 6S Plus (For all countries)

## INSTALLATION INSTRUCTIONS





3.





Please read all of the instructions and look at the pictures before attaching the holder.

1. Loosen the screw in the center of the holder so you can remove the tilt swivel attaching plate on the back.

2. Place the attaching plate onto the desired position. Screw the attaching plate into place with the enclosed screws.

3. Place the holder over the attaching plate so the screw fits in the hole in the tilt swivel. Tighten the screw until the holder is firmly in place, but still can be adjusted.

4. The holder is in place.