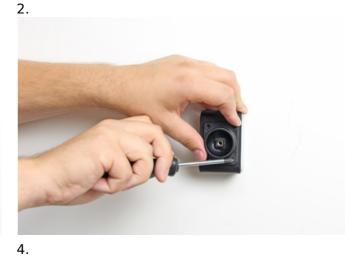

2. Place the attaching plate onto the desired position. Screw the attaching plate into place with the enclosed screws.

3. Place the holder over the attaching plate so the screw fits in the hole in the tilt swivel. Tighten the screw until the holder is firmly in place, but still can be adjusted.