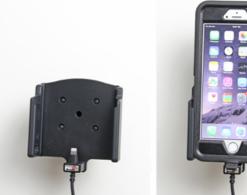

## Product 521741

**521741 Active holder with cig-plug** With tilt swivel. With USB cable. Apple approved charging cable. For Otterbox Defender Series Case.

Use an active holder for your iPhone on the road and you will always have a freshly charged battery! In addition, you will always have your iPhone within easy sight and reach. Safe, comfortable and convenient! The holder has a neat and discreet design which blends well with the vehicle's interior. Your iPhone is held securely in place in an upright position for maximum cellular reception.

The holder is made of ABS plastic. The holder has a perfect fit. It is easy to put the device into the holder, and just as easy to take it with you when leaving the vehicle.

The holder is equipped with a tilt swivel so you can adjust the angle of your device in order to avoid light reflection on the screen. You can tilt the holder 22° in each direction. Attach onto ProClip Mounting Platform.

## Item no 521741 fits: Apple iPhone 6 Plus (For all countries) Apple iPhone 6S Plus (For all countries)