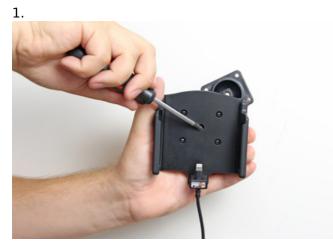

## INSTALLATION INSTRUCTIONS

3.

Please read all of the instructions and look at the pictures before attaching the holder.

1. Loosen the screw in the center of the holder so you can remove the tilt swivel attaching plate on the back.