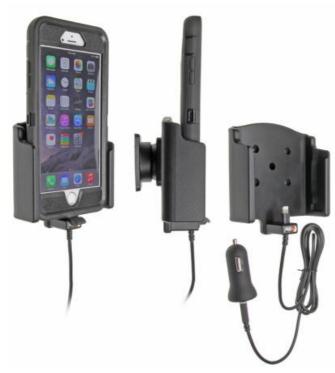

## Product 521741

**521741 Active holder with cig-plug** With tilt swivel. With USB cable. Apple approved charging cable. For Otterbox Defender Series Case.

Use an active holder for your iPhone on the road and you will always have a freshly charged battery! In addition, you will always have your iPhone within easy sight and reach. Safe, comfortable and convenient! The holder has a neat and discreet design which blends well with the vehicle's interior. Your iPhone is held securely in place in an upright position for maximum cellular reception.

The holder is equipped with an Apple approved cig-plug cable for connection to the vehicle's 12 Volt socket. When you place the iPhone in the holder, it automatically connects to the charging unit. If you have a car with USB interface, you can disconnect the cig-plug from the holder's cable in order to get a USB-cable to connect directly to the USB connector in your vehicle.

The holder is made of ABS plastic. The holder has a perfect fit. It is easy to put the device into the holder, and just as easy to take it with you when leaving the vehicle.

The holder is equipped with a tilt swivel so you can adjust the angle of your device in order to avoid light reflection on the screen. You can tilt the holder 22° in each direction. Attach onto ProClip Mounting Platform.

## Item no 521741 fits: Apple iPhone 6 Plus (For all countries) Apple iPhone 6S Plus (For all countries)