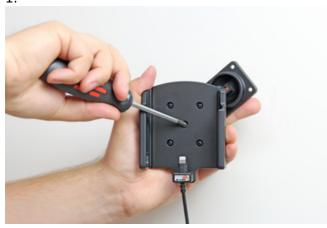

## INSTALLATION INSTRUCTIONS

1. 2.

3. 4.

Please read all of the instructions and look at the pictures before attaching the holder.

- 1. Loosen the screw in the center of the holder so you can remove the tilt swivel attaching plate on the back.
- 2. Place the attaching plate onto the desired position. Screw the attaching plate into place with the enclosed screws.
- 3. Place the holder over the attaching plate so the screw fits in the hole in the tilt swivel. Tighten the screw until the holder is firmly in place, but still can be adjusted.
- 4. The holder is in place.