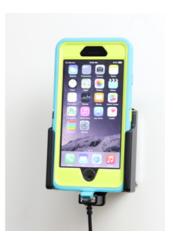

## **Product 521732**

**521732 Active holder with cig-plug** With tilt swivel. With USB cable. Apple approved charging cable. For Otterbox Defender Series Case.

Use an active holder for your iPhone on the road and you will always have a freshly charged battery! In addition, you will always have your iPhone within easy sight and reach. Safe, comfortable and convenient! The holder has a neat and discreet design which blends well with the vehicle's interior. Your iPhone is held securely in place in an upright position for maximum cellular reception.

The holder is equipped with an Apple approved cig-plug cable for connection to the vehicle's 12 Volt socket. When you place the iPhone in the holder, it automatically connects to the charging unit. If you have a car with USB interface, you can disconnect the cig-plug from the holder's cable in order to get a USB-cable to connect directly to the USB connector in your vehicle.

## Item no 521732 fits:

Apple iPhone 6 (For all countries)
Apple iPhone 6S (For all countries)