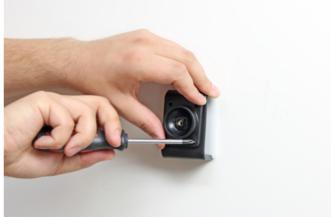

## INSTALLATION INSTRUCTIONS

1. 2.

3. 4.

Please read all of the instructions and look at the pictures before attaching the holder.

- 1. Loosen the screw in the center of the holder so you can remove the tilt swivel attaching plate on the back.
- 2. Place the attaching plate onto the desired position. Screw the attaching plate into place with the enclosed screws.
- 3. Place the holder over the attaching plate so the screw fits in the hole in the tilt swivel. Tighten the screw until the holder is firmly in place, but still can be adjusted.
- 4. The holder is in place.