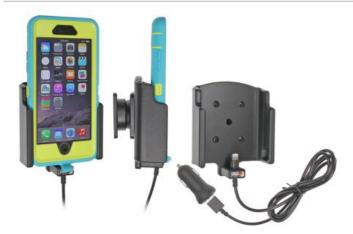

## **Product 521732**

**521732 Active holder with cig-plug** With tilt swivel. With USB cable. Apple approved charging cable. For Otterbox Defender Series Case.

Use an active holder for your iPhone on the road and you will always have a freshly charged battery! In addition, you will always have your iPhone within easy sight and reach. Safe, comfortable and convenient! The holder has a neat and discreet design which blends well with the vehicle's interior. Your iPhone is held securely in place in an upright position for maximum cellular reception.

The holder is equipped with an Apple approved cig-plug cable for connection to the vehicle's 12 Volt socket. When you place the iPhone in the holder, it automatically connects to the charging unit. If you have a car with USB interface, you can disconnect the cig-plug from the holder's cable in order to get a USB-cable to connect directly to the USB connector in your vehicle.

The holder is made of ABS plastic. The holder has a perfect fit. It is easy to put the device into the holder, and just as easy to take it with you when leaving the vehicle.

The holder is equipped with a tilt swivel so you can adjust the angle of your device in order to avoid light reflection on the screen. You can tilt the holder 22° in each direction. Attach onto ProClip Mounting Platform.