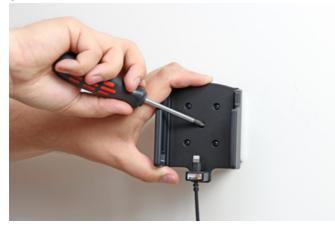

## INSTALLATION INSTRUCTIONS

1. 2.

3. 4.

Please read all of the instructions and look at the pictures before attaching the holder.

- 1. Loosen the screw in the center of the holder so you can remove the tilt swivel attaching plate on the back.
- 2. Place the attaching plate onto the desired position. Screw the attaching plate into place with the enclosed screws.
- 3. Place the holder over the attaching plate so the screw fits in the hole in the tilt swivel. Tighten the screw until the holder is firmly in place, but still can be adjusted.
- 4. The holder is in place.