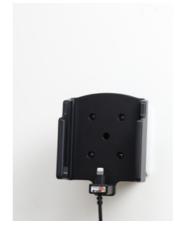

## **Product 521732**

**521732 Active holder with cig-plug** With tilt swivel. With USB cable. Apple approved charging cable. For Otterbox Defender Series Case.

Use an active holder for your iPhone on the road and you will always have a freshly charged battery! In addition, you will always have your iPhone within easy sight and reach. Safe, comfortable and convenient! The holder has a neat and discreet design which blends well with the vehicle's interior. Your iPhone is held securely in place in an upright position for maximum cellular reception.

The holder is made of ABS plastic. The holder has a perfect fit. It is easy to put the device into the holder, and just as easy to take it with you when leaving the vehicle.

The holder is equipped with a tilt swivel so you can adjust the angle of your device in order to avoid light reflection on the screen. You can tilt the holder 22° in each direction. Attach onto ProClip Mounting Platform.