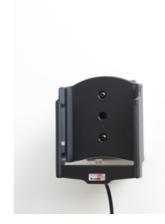

## **INSTALLATION INSTRUCTIONS**

3.

Please read all of the instructions and look at the pictures before attaching the holder.

- 1. Loosen the screw in the center of the holder so you can remove the tilt swivel attaching plate on the back.
- 2. Place the attaching plate onto the desired position. Screw the attaching plate into place with the enclosed screws.
- 3. Place the holder over the attaching plate so the screw fits in the hole in the tilt swivel. Screw a few turns on the screw, just so the thread starts to pull. Pull the holder toward you and hold it slightly tensed, in the same time tighten the screw so the holder is pulled toward the tilt swivel. Tighten the screw firm at first, then loosen it a bit so the holder is firmly in place, but still can be adjusted.
- 4. The holder is in place.