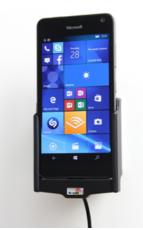

## 512873 Active holder with cig-plug With tilt swivel.

The active holder charges your Lumia 650 when it is in the holder. The holder is attached onto a tilt swivel and can be adjusted in order to avoid light reflection. Connects to the vehicle's cigarette lighter socket, 12/24 Volt. Attach onto a ProClip Mounting Platform in your car.

## Item no 512873 fits:

Microsoft Lumia 650 (For all countries)