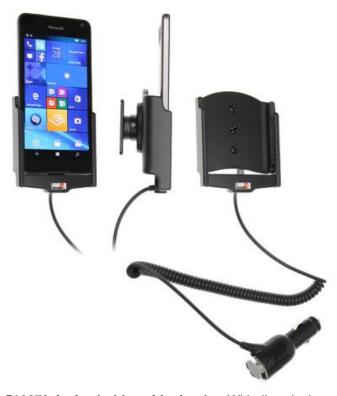

## 512873 Active holder with cig-plug With tilt swivel.

The active holder charges your Lumia 650 when it is in the holder. The holder is attached onto a tilt swivel and can be adjusted in order to avoid light reflection. Connects to the vehicle's cigarette lighter socket, 12/24 Volt. Attach onto a ProClip Mounting Platform in your car.

## Item no 512873 fits:

Microsoft Lumia 650 (For all countries)