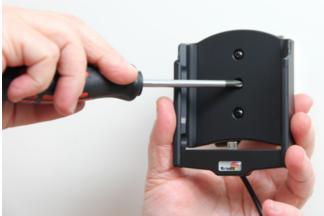

## **INSTALLATION INSTRUCTIONS**

3.

Please read all of the instructions and look at the pictures before attaching the holder.

- 1. Loosen the screw in the center of the holder so you can remove the tilt swivel attaching plate on the back.
- 2. Place the attaching plate onto the desired position. Screw the attaching plate into place with the enclosed screws.
- 3. Place the holder over the attaching plate so the screw fits in the hole in the tilt swivel. Screw a few turns on the screw, just so the thread starts to pull. Pull the holder toward you and hold it slightly tensed, in the same time tighten the screw so the holder is pulled toward the tilt swivel. Tighten the screw firm at first, then loosen it a bit so the holder is firmly in place, but still can be adjusted.
- 4. The holder is in place.