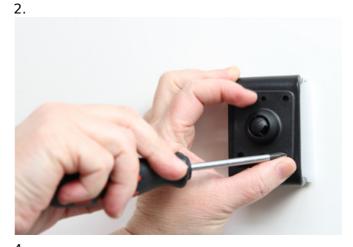

## **INSTALLATION INSTRUCTIONS**

3.

Please read all of the instructions and look at the pictures before attaching the holder.

- 1. Loosen the screw in the center of the holder so you can remove the tilt swivel attaching plate on the back.
- 2. Place the attaching plate onto the desired position. Screw the attaching plate into place with the enclosed screws.
- 3. Place the holder over the attaching plate so the screw fits in the hole in the tilt swivel. Screw a few turns on the screw, just so the thread starts to pull. Pull the holder toward you and hold it slightly tensed, in the same time tighten the screw so the holder is pulled toward the tilt swivel. Tighten the screw firm at first, then loosen it a bit so the holder is firmly in place, but still can be adjusted.
- 4. The holder is in place.