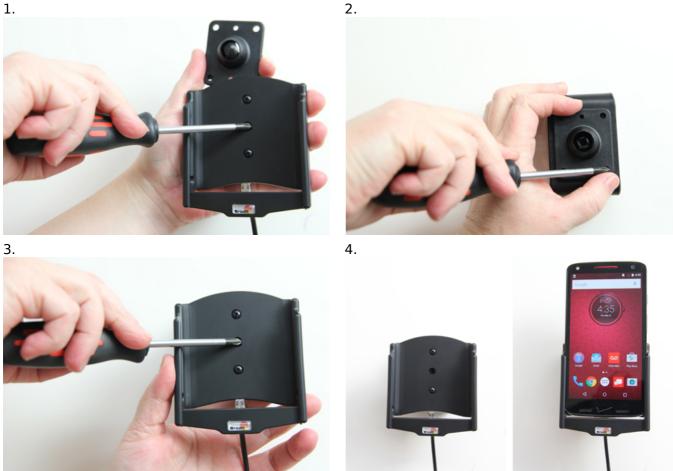

## **INSTALLATION INSTRUCTIONS**

Please read all of the instructions and look at the pictures before attaching the holder.

1. Loosen the screw in the center of the holder so you can remove the tilt swivel attaching plate on the back.

2. Place the attaching plate onto the desired position. Screw the attaching plate into place with the enclosed screws.

3. Place the holder over the attaching plate so the screw fits in the hole in the tilt swivel. Screw a few turns on the screw, just so the thread starts to pull. Pull the holder toward you and hold it slightly tensed, in the same time tighten the screw so the holder is pulled toward the tilt swivel. Tighten the screw firm at first, then loosen it a bit so the holder is firmly in place, but still can be adjusted.

4. The holder is in place.