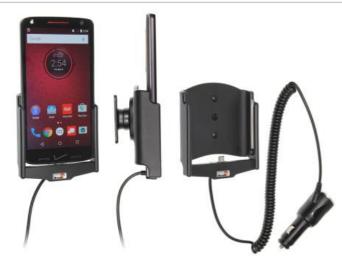

## 512824 Active holder with cig-plug With tilt swivel.

The active holder charges your Droid Turbo 2 when it is in the holder. The holder is attached onto a tilt swivel and can be adjusted in order to avoid light reflection. Connects to the vehicle's cigarette lighter socket, 12/24 Volt. Attach onto a ProClip Mounting Platform in your car.

EAN: 7320285128248

Item no 512824 fits:

Motorola Droid Turbo 2 (For all countries)

Brodit