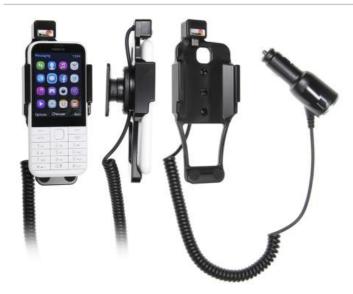

## 512779 Active holder with cig-plug With tilt swivel.

The active holder charges your Nokia when it is in the holder. The holder is attached onto a tilt swivel and can be adjusted in order to avoid light reflection. Connects to the vehicle's cigarette lighter socket, 12/24 Volt. Attach onto a ProClip Mounting Platform.

EAN: 7320285127791

Item no 512779 fits:

Nokia 225 (For all countries)