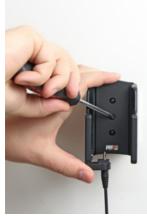

## **INSTALLATION INSTRUCTIONS**

3.

Please read all of the instructions and look at the pictures before attaching the holder.

- 1. Loosen the screw in the center of the holder so you can remove the tilt swivel attaching plate on the back.
- 2. Place the attaching plate onto the desired position. Screw the attaching plate into place with the enclosed screws.
- 3. Place the holder over the attaching plate so the screw fits in the hole in the tilt swivel. Screw a few turns on the screw, just so the thread starts to pull. Pull the holder toward you and hold it slightly tensed, in the same time tighten the screw so the holder is pulled toward the tilt swivel. Tighten the screw firm at first, then loosen it a bit so the holder is firmly in place, but still can be adjusted.
- 4. The holder is in place.