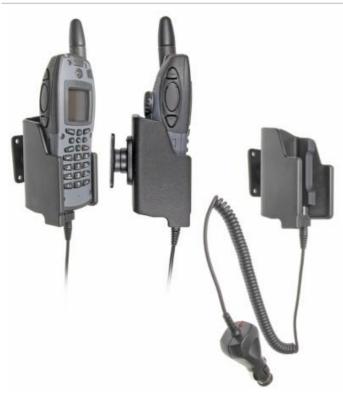

**Product 512726** 

512726 Active holder with cig-plug With tilt swivel.

The active holder charges your device when it is in the holder. The holder is attached onto a tilt swivel and can be adjusted in order to avoid light reflection. Connects to the vehicle's cigarette lighter socket, 12/24 Volt. Attach onto a ProClip Mounting Platform in your car.

## Item no 512726 fits:

Airbus THR880i (For all countries) Cassidian THR880i (For all countries) EADS THR880i (For all countries)