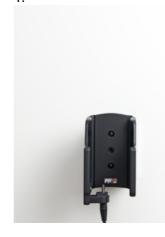

**Product 512726** 

512726 Active holder with cig-plug With tilt swivel.

The active holder charges your device when it is in the holder. The holder is attached onto a tilt swivel and can be adjusted in order to avoid light reflection. Connects to the vehicle's cigarette lighter socket, 12/24 Volt. Attach onto a ProClip Mounting Platform in your car.

## Item no 512726 fits:

Airbus THR880i (For all countries) Cassidian THR880i (For all countries) EADS THR880i (For all countries)