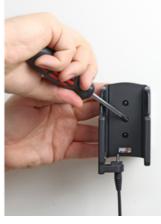

## **INSTALLATION INSTRUCTIONS**

3.

Please read all of the instructions and look at the pictures before attaching the holder.

- 1. Loosen the screw in the center of the holder so you can remove the tilt swivel attaching plate on the back.
- 2. Place the attaching plate onto the desired position. Screw the attaching plate into place with the enclosed screws.
- 3. Place the holder over the attaching plate so the screw fits in the hole in the tilt swivel. Screw a few turns on the screw, just so the thread starts to pull. Pull the holder toward you and hold it slightly tensed, in the same time tighten the screw so the holder is pulled toward the tilt swivel. Tighten the screw firm at first, then loosen it a bit so the holder is firmly in place, but still can be adjusted.
- 4. The holder is in place.