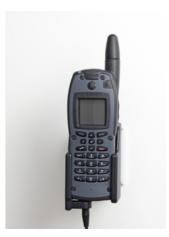

**Product 512726** 

512726 Active holder with cig-plug With tilt swivel.

The active holder charges your device when it is in the holder. The holder is attached onto a tilt swivel and can be adjusted in order to avoid light reflection. Connects to the vehicle's cigarette lighter socket, 12/24 Volt. Attach onto a ProClip Mounting Platform in your car.

## Item no 512726 fits:

Airbus THR880i (For all countries) Cassidian THR880i (For all countries) EADS THR880i (For all countries)