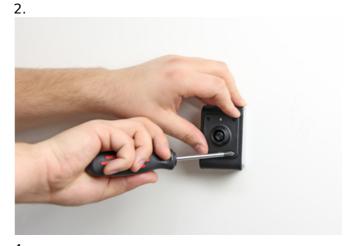

## **INSTALLATION INSTRUCTIONS**

3.

Please read all of the instructions and look at the pictures before attaching the holder.

- 1. Loosen the screw in the center of the holder so you can remove the tilt swivel attaching plate on the back.
- 2. Place the attaching plate onto the desired position. Screw the attaching plate into place with the enclosed screws.
- 3. Place the holder over the attaching plate so the screw fits in the hole in the tilt swivel. Screw a few turns on the screw, just so the thread starts to pull. Pull the holder toward you and hold it slightly tensed, in the same time tighten the screw so the holder is pulled toward the tilt swivel. Tighten the screw firm at first, then loosen it a bit so the holder is firmly in place, but still can be adjusted.
- 4. The holder is in place.