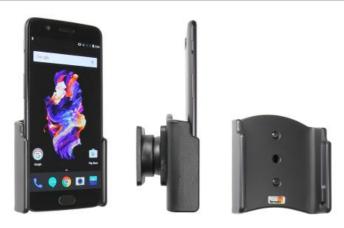

## 511978 Passive holder with tilt swivel

Keep your phone in a passive holder and you will always have it within easy sight and reach! Neat, discreet and convenient. Custom made with a perfect, firm fit. You have full access to the camera and all buttons and outlets when the device is in the holder. You can connect a charging cable or portable handsfree to the device when it is in the holder.

The holder is equipped with a tilt swivel so you can easily adjust the angle for better viewing, or switch between portrait and landscape mode. Tilts 20° and swivels 360°. Mounting plate 42x50 mm with predrilled AMPS-holes +2x3,5 mm centered holes. Made of high grade black ABS/Acetal plastic. Made in Sweden. Attach onto ProClip Mounting Platform.

Dimensions: 79 x 80 x 50 mm (W x H x D mm)

Weight: 68 g

EAN: 7320285119789

Item no 511978 fits:

OnePlus 5 (For all countries)