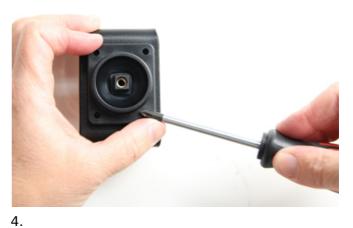

## **INSTALLATION INSTRUCTIONS**

3.

Please read all of the instructions and look at the pictures before attaching the holder.

- 1. Loosen the screw in the center of the holder so you can remove the tilt swivel attaching plate on the back.
- 2. Place the attaching plate onto the desired position. Screw the attaching plate into place with the enclosed screws.
- 3. Place the holder over the attaching plate so the screw fits in the hole in the tilt swivel. Tighten the screw until the holder is firmly in place, but still can be adjusted.
- 4. The holder is in place.