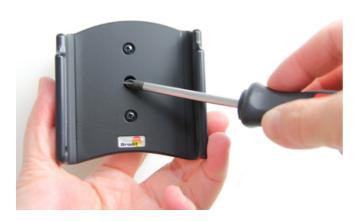

## **INSTALLATION INSTRUCTIONS**

3.

Please read all of the instructions and look at the pictures before attaching the holder.

- 1. Loosen the screw in the center of the holder so you can remove the tilt swivel attaching plate on the back.
- 2. Place the attaching plate onto the desired position. Screw the attaching plate into place with the enclosed screws.
- 3. Place the holder over the attaching plate so the screw fits in the hole in the tilt swivel. Tighten the screw until the holder is firmly in place, but still can be adjusted.
- 4. The holder is in place.