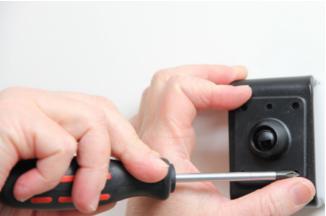

## **INSTALLATION INSTRUCTIONS**

1.

2.

3.

4.

Please read all of the instructions and look at the pictures before attaching the holder.

- 1. Loosen the screw in the center of the holder so you can remove the tilt swivel attaching plate on the back.
- 2. Place the attaching plate onto the desired position. Screw the attaching plate into place with the enclosed screws.
- 3. Place the holder over the attaching plate so the screw fits in the hole in the tilt swivel. Screw a few turns on the screw, just so the thread starts to pull. Pull the holder toward you and hold it slightly tensed, in the same time tighten the screw so the holder is pulled toward the tilt swivel. Tighten the screw firm at first, then loosen it a bit so the holder is firmly in place, but still can be adjusted.
- 4. The holder is in place.