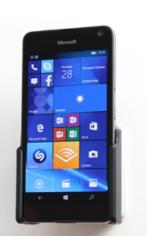

## 511873 Passive holder with tilt swivel

When keeping your smartphone in a passive holder, it is always within easy reach. A portable handsfree or a charging cable can be connected to the device when it is in the holder. The holder is attached onto a tilt swivel and can be adjusted in order to avoid light reflection. Attach onto a ProClip Mounting Platform.

## Item no 511873 fits:

Microsoft Lumia 650 (For all countries)