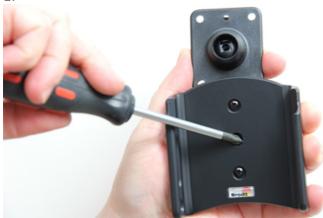

## **INSTALLATION INSTRUCTIONS**

1.

2.

3.

4.

Please read all of the instructions and look at the pictures before attaching the holder.

- 1. Loosen the screw in the center of the holder so you can remove the tilt swivel attaching plate on the back.
- 2. Place the attaching plate onto the desired position. Screw the attaching plate into place with the enclosed screws.
- 3. Place the holder over the attaching plate so the screw fits in the hole in the tilt swivel. Screw a few turns on the screw, just so the thread starts to pull. Pull the holder toward you and hold it slightly tensed, in the same time tighten the screw so the holder is pulled toward the tilt swivel. Tighten the screw firm at first, then loosen it a bit so the holder is firmly in place, but still can be adjusted.
- 4. The holder is in place.