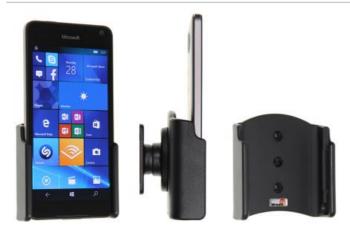

## 511873 Passive holder with tilt swivel

When keeping your smartphone in a passive holder, it is always within easy reach. A portable handsfree or a charging cable can be connected to the device when it is in the holder. The holder is attached onto a tilt swivel and can be adjusted in order to avoid light reflection. Attach onto a ProClip Mounting Platform.

## Item no 511873 fits:

Microsoft Lumia 650 (For all countries)