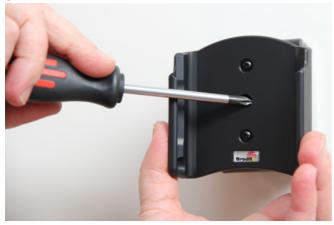

## **INSTALLATION INSTRUCTIONS**

1.

2.

3.

4.

Please read all of the instructions and look at the pictures before attaching the holder.

- 1. Loosen the screw in the center of the holder so you can remove the tilt swivel attaching plate on the back.
- 2. Place the attaching plate onto the desired position. Screw the attaching plate into place with the enclosed screws.
- 3. Place the holder over the attaching plate so the screw fits in the hole in the tilt swivel. Screw a few turns on the screw, just so the thread starts to pull. Pull the holder toward you and hold it slightly tensed, in the same time tighten the screw so the holder is pulled toward the tilt swivel. Tighten the screw firm at first, then loosen it a bit so the holder is firmly in place, but still can be adjusted.
- 4. The holder is in place.