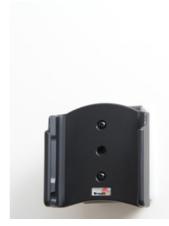

## 511873 Passive holder with tilt swivel

When keeping your smartphone in a passive holder, it is always within easy reach. A portable handsfree or a charging cable can be connected to the device when it is in the holder. The holder is attached onto a tilt swivel and can be adjusted in order to avoid light reflection. Attach onto a ProClip Mounting Platform.

## Item no 511873 fits:

Microsoft Lumia 650 (For all countries)