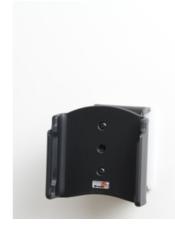

## 511762 Passive holder with tilt swivel

When keeping your BlackBerry Priv in a passive holder, it is always within easy reach. A portable handsfree or a charging cable can be connected to the device when it is in the holder. The holder is attached onto a tilt swivel and can be adjusted in order to avoid light reflection. Attach onto a ProClip Mounting Platform.

EAN: 7320285117624

Item no 511762 fits:

BlackBerry Priv (For all countries)