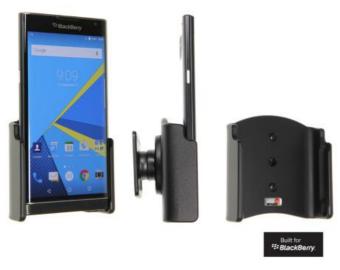

## 511762 Passive holder with tilt swivel

When keeping your BlackBerry Priv in a passive holder, it is always within easy reach. A portable handsfree or a charging cable can be connected to the device when it is in the holder. The holder is attached onto a tilt swivel and can be adjusted in order to avoid light reflection. Attach onto a ProClip Mounting Platform.

EAN: 7320285117624

Item no 511762 fits:

BlackBerry Priv (For all countries)