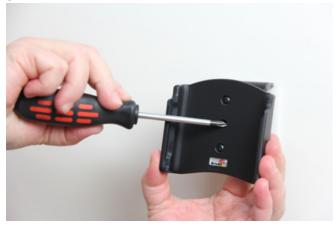

## **INSTALLATION INSTRUCTIONS**

1. 2.

3. 4.

Please read all of the instructions and look at the pictures before attaching the holder.

- 1. Loosen the screw in the center of the holder so you can remove the tilt swivel attaching plate on the back.
- 2. Place the attaching plate onto the desired position. Screw the attaching plate into place with the enclosed screws.
- 3. Place the holder over the attaching plate so the screw fits in the hole in the tilt swivel. Screw a few turns on the screw, just so the thread starts to pull. Pull the holder toward you and hold it slightly tensed, in the same time tighten the screw so the holder is pulled toward the tilt swivel. Tighten the screw firm at first, then loosen it a bit so the holder is firmly in place, but still can be adjusted.
- 4. The holder is in place.