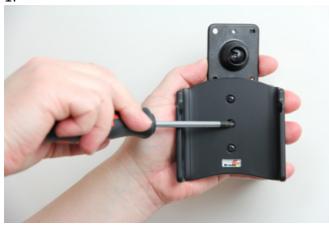

## **INSTALLATION INSTRUCTIONS**

1. 2.

3. 4.

Please read all of the instructions and look at the pictures before attaching the holder.

- 1. Loosen the screw in the center of the holder so you can remove the tilt swivel attaching plate on the back.
- 2. Place the attaching plate onto the desired position. Screw the attaching plate into place with the enclosed screws.
- 3. Place the holder over the attaching plate so the screw fits in the hole in the tilt swivel. Screw a few turns on the screw, just so the thread starts to pull. Pull the holder toward you and hold it slightly tensed, in the same time tighten the screw so the holder is pulled toward the tilt swivel. Tighten the screw firm at first, then loosen it a bit so the holder is firmly in place, but still can be adjusted.
- 4. The holder is in place.