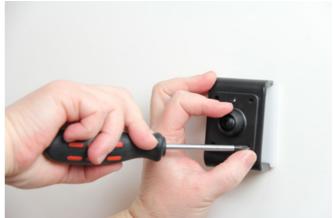

## **INSTALLATION INSTRUCTIONS**

1. 2.

3. 4.

Please read all of the instructions and look at the pictures before attaching the holder.

- 1. Loosen the screw in the center of the holder so you can remove the tilt swivel attaching plate on the back.
- 2. Place the attaching plate onto the desired position. Screw the attaching plate into place with the enclosed screws.
- 3. Place the holder over the attaching plate so the screw fits in the hole in the tilt swivel. Screw a few turns on the screw, just so the thread starts to pull. Pull the holder toward you and hold it slightly tensed, in the same time tighten the screw so the holder is pulled toward the tilt swivel. Tighten the screw firm at first, then loosen it a bit so the holder is firmly in place, but still can be adjusted.
- 4. The holder is in place.