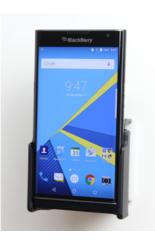

## 511762 Passive holder with tilt swivel

When keeping your BlackBerry Priv in a passive holder, it is always within easy reach. A portable handsfree or a charging cable can be connected to the device when it is in the holder. The holder is attached onto a tilt swivel and can be adjusted in order to avoid light reflection. Attach onto a ProClip Mounting Platform.

EAN: 7320285117624

Item no 511762 fits:

BlackBerry Priv (For all countries)