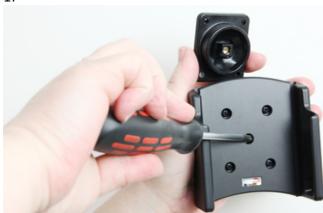

## INSTALLATION INSTRUCTIONS

1.

3.

Please read all of the instructions and look at the pictures before attaching the holder.

- 1. Loosen the screw in the center of the holder so you can remove the tilt swivel attaching plate on the back.
- 2. Place the attaching plate on desired position. Screw the attaching plate into place with the enclosed screws.

2.

- 3. Place the holder over the attaching plate so the tilt swivel fits. Screw the holder onto the attaching plate.
- 4. The holder is in place.