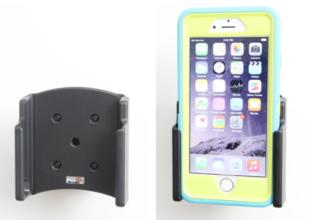

## Product 511732

511732 Passive holder with tilt swivel For Otterbox Defender Series Case.

When keeping your smartphone in a passive holder, it is always within easy reach. A portable handsfree or a charging cable can be connected to the device when it is in the holder. The holder is attached onto a tilt swivel and can be adjusted in order to avoid light reflection. Attach onto a ProClip Mounting Platform.

EAN: 7320285117327

**Item no 511732 fits:** Apple iPhone 6 (For all countries) Apple iPhone 6S (For all countries) **Brodit** 