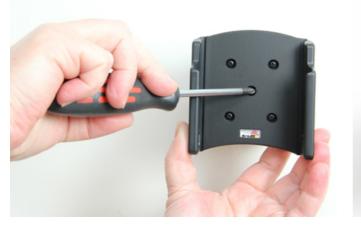

2.

- 3. Place the holder over the attaching plate so the tilt swivel fits. Screw the holder onto the attaching plate.
- 4. The holder is in place.