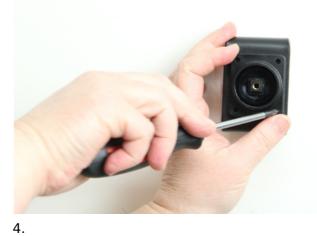

## INSTALLATION INSTRUCTIONS

1.

3.

Please read all of the instructions and look at the pictures before attaching the holder.

- 1. Loosen the screw in the center of the holder so you can remove the tilt swivel attaching plate on the back.
- 2. Place the attaching plate on desired position. Screw the attaching plate into place with the enclosed screws.

2.

- 3. Place the holder over the attaching plate so the tilt swivel fits. Screw the holder onto the attaching plate.
- 4. The holder is in place.