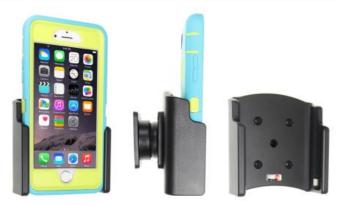

## Product 511732

511732 Passive holder with tilt swivel For Otterbox Defender Series Case.

When keeping your smartphone in a passive holder, it is always within easy reach. A portable handsfree or a charging cable can be connected to the device when it is in the holder. The holder is attached onto a tilt swivel and can be adjusted in order to avoid light reflection. Attach onto a ProClip Mounting Platform.

EAN: 7320285117327

**Item no 511732 fits:** Apple iPhone 6 (For all countries) Apple iPhone 6S (For all countries) **Brodit** 