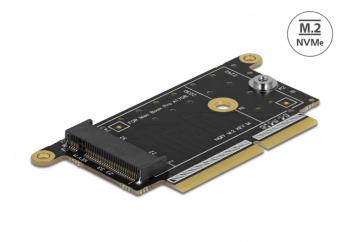

# Converter MacBook Pro SSD to M.2 NVMe Slot

## Description

This converter by Delock can be used to replace a MacBook Pro (A1708) SSD by an M.2 NVMe SSD.

## **Specification**

- Connectors:
- 1 x 56 pin MacBook Pro SSD male
- 1 x 67 pin M.2 key M slot
- For MacBook Pro SSD A1708
- Supports M.2 modules in format 2242 and 2230 with key M or key B+M based on PCIe (NVMe)
- Maximum height of the components on the module: 1.5 mm, application of double-sided assembled modules supported
- Supports NVM Express (NVMe)
- Bootable
- Dimensions (LxWxH): ca. 64.0 x 31.0 x 4.5 mm