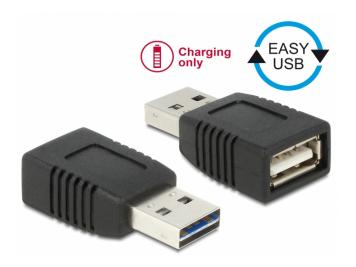

# Delock Adapter EASY-USB 2.0-A male to USB 2.0-A female charging only

## Description

This adapter by Delock with EASY-USB male can be plugged into the USB-A female port in both directions. Thus the plug can be used on both sides and makes plugging in easier. The data lines are not connected, so that the adapter can only be used for charging. This means that a PC cannot access the data of e.g. a connected smartphone.

## **Specification**

- Connectors:
- 1 x EASY-USB 2.0 Type-A male >
- 1 x USB 2.0 Type-A female
- USB-A male port usable in both directions
- Output current: up to 500 mA
- · Supports only charging function
- Data blocker
- · Colour: black
- Dimensions (LxWxH): ca. 37 x 18 x 11 mm