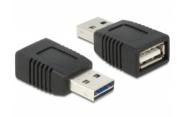

# Delock Adapter EASY-USB 2.0-A male to USB 2.0-A female charging only

## Description

This adapter by Delock with EASY-USB male can be plugged into the USB-A female port in both directions. Thus the plug can be used on both sides and makes plugging in easier. The data lines are not connected, so that the adapter can only be used for charging. This means that a PC cannot access the data of e.g. a connected smartphone.

## **Specification**

- Connectors:
- 1 x EASY-USB 2.0 Type-A male >
- 1 x USB 2.0 Type-A female
- USB-A male port usable in both directions
- Output current: up to 500 mA
- · Supports only charging function
- Data blocker
- · Colour: black
- Dimensions (LxWxH): ca. 37 x 18 x 11 mm