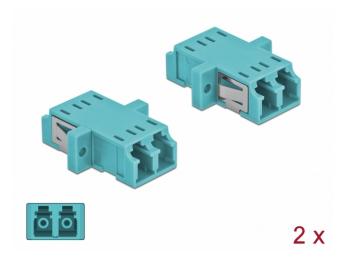

# Delock Optical Fiber Coupler LC Duplex female to LC Duplex female Multi-mode 2 pieces light blue

# Description

With this LC Duplex coupling by Delock, optical fiber male connectors can be easily connected to each other. The coupling enables a direct connection to the optical fiber cable and is suitable for simple mounting in optical fiber connection boxes, cabinets and patch panels.

# **Specification**

- Connectors:
- 1 x LC Duplex female >
- 1 x LC Duplex female
- For multi-mode fiber OM3
- · Ceramic sleeve
- · With dust cover
- · Mounting via metal holder or screws
- 2 x mounting holes
- · Mounting hole diameter: 2.3 mm
- Pitch of screw hole: ca. 18 mm
- Panel cut-out (WxH): ca. 13.4 x 9.5 mm
- Operating temperature: -20 °C ~ 70 °C
- · Material: plastic
- · Colour: light blue
- Dimensions (LxWxH): ca. 29.2 x 12.7 x 9.3 mm