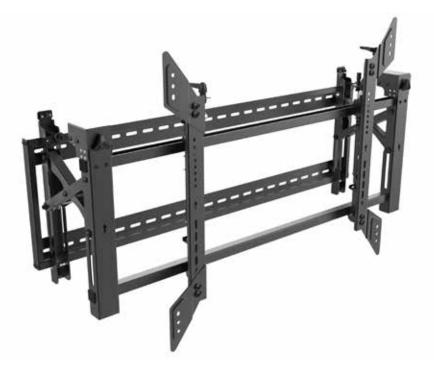

## M Public Video Wall Mount Push Large

Art No: 7 350 073 732 067

Our M Public Video Wall Mount Push Large Wall Mount is an ideal mounting solution for flat panel TVs measuring 55" - 100". The Mount can be made very flat to the wall for a minimalist look, and easy to use in a recessed area and is then pushed to "pop out" whenever desired. The mount features post-installation adjustments such as lateral shift, leveling and other smart fine tune adjustments for making the installa-

tion perfect. Security concerns are integrated into the design. Lock it via the optional Multibrackets padlock. With the market for recessed TV installations together with large size LED installations growing at a fantastic pace, the need for a high quality, affordable and installer friendly mounting equipment has become in the need by many.