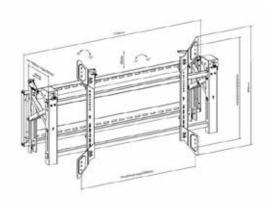

## **SPECIFICATIONS**

| M Public Video Wall Mount Push Large |                                                                                                     |
|--------------------------------------|-----------------------------------------------------------------------------------------------------|
| Screen size:                         | 55-100"                                                                                             |
| VESA standard:                       | 200X200, 400X200, 300X300, 400X400, 600X400, 800X400, 1000X400, 600X600, 800X600, 900X600, 1000X600 |
| Article No:                          | 7 350 073 732 067                                                                                   |
| Colour:                              | Black                                                                                               |
| Max load:                            | 70Kg                                                                                                |
| Weight:                              | 20 kg                                                                                               |
| Size in mm:                          | 134 x 685                                                                                           |
| Warranty:                            | 1 year                                                                                              |