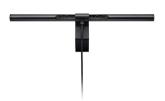

## BenQ ScreenBar Näytön valo musta 2 930 lm

Tuotemerkki: BenQ Tuotekoodi: 9H.W42QD.WP1

Tuotteen nimi : ScreenBar

BenQ ScreenBar. Kotelon väri: musta, Kotelon materiaali: Alumiini, Polykarbonaatti (PC), Valovirta: 930 lm. Voimanlähde: USB, DC-jännite: 5 V, Virta: 1 A. Tuotteen leveys: 450 mm, Tuotteen syvyys: 92 mm, Tuotteen korkeus: 90 mm. Pakkauksen paino: 940 g