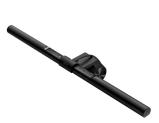

## BenQ ScreenBar Näytön valo musta 2 930 lm

Tuotemerkki: BenQ Tuotekoodi: 9H.W42QD.WP1

Tuotteen nimi : ScreenBar

BenQ ScreenBar. Kotelon väri: musta, Kotelon materiaali: Alumiini, Polykarbonaatti (PC), Valovirta: 930 lm. Voimanlähde: USB, DC-jännite: 5 V, Virta: 1 A. Tuotteen leveys: 450 mm, Tuotteen syvyys: 92 mm, Tuotteen korkeus: 90 mm. Pakkauksen paino: 940 g