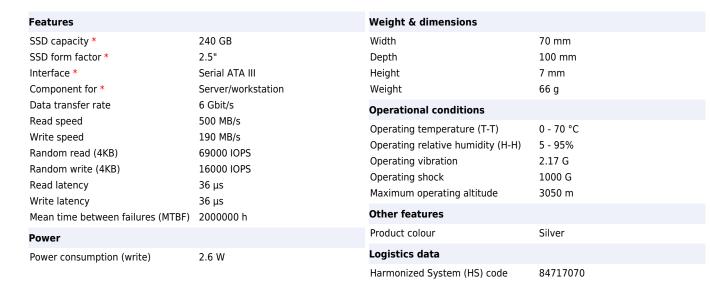

This product guide provides essential presales information to understand the S4500 SSD offerings, their key features and specifications, components and options, and configuration guidelines. This guide is intended for technical specialists, sales specialists, sales engineers, IT architects, and other IT professionals who want to learn more about S4500 SSDs and consider their use in IT solutions. Lenovo 7SD7A05732. SSD capacity: 240 GB, SSD form factor: 2.5", Read speed: 500 MB/s, Write speed: 190 MB/s, Data transfer rate: 6 Gbit/s, Component for: Server/workstation