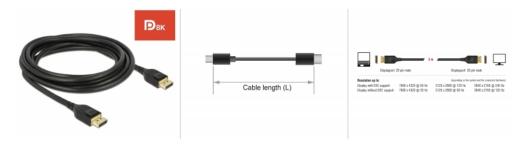

#### **Specification**

- Connectors:
- 1 x DisplayPort 20 pin male >
- 1 x DisplayPort 20 pin male
- · DisplayPort 1.4 specification
- Downwards compatible to DisplayPort 1.3, 1.2 and 1.1
- DisplayPort® DP 8K certified cable
- Pin 20 not connected
- Cable gauge: 28 AWG
- · Cable diameter: ca. 7.5 mm
- Copper conductor
- Triple shielded cable
- · Contacts gold-plated
- Transmission of audio and video signals
- Data transfer rate up to 32.4 Gb/s
- · Resolution up to:

Display with DSC support:

7680 x 4320 @ 60 Hz

5120 x 2880 @ 120 Hz

3840 x 2160 @ 240 Hz

Display without DSC support:

7680 x 4320 @ 30 Hz 5120 x 2880 @ 60 Hz

3840 x 2160 @ 120 Hz

(depending on the system and the connected hardware)

- Supports Display Stream Compression 1.2 (DSC)
- Supports HDR
- Supports HDCP 1.4 and 2.2
- Supports HBR3 (8.1 Gb/s) data rate
- Up to 32 audio channels for speakers
- Up to 1536 kHz audio sampling rate
- · Supports colour sampling in 4:4:4, 4:2:2 and 4:2:0 format
- · Colour: black
- · Length incl. connectors (L): ca. 3 m