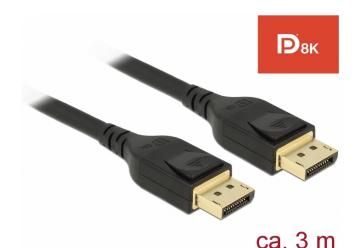

# Delock DisplayPort cable 8K 60 Hz 3 m DP 8K certified

#### **Specification**

- Connectors:
- 1 x DisplayPort 20 pin male >
- 1 x DisplayPort 20 pin male
- · DisplayPort 1.4 specification
- Downwards compatible to DisplayPort 1.3, 1.2 and 1.1
- DisplayPort® DP 8K certified cable
- Pin 20 not connected
- Cable gauge: 28 AWG
- · Cable diameter: ca. 7.5 mm
- Copper conductor
- Triple shielded cable
- · Contacts gold-plated
- Transmission of audio and video signals
- Data transfer rate up to 32.4 Gb/s
- · Resolution up to:

- Supports Display Stream Compression 1.2 (DSC)
- Supports HDR
- Supports HDCP 1.4 and 2.2
- Supports HBR3 (8.1 Gb/s) data rate
- Up to 32 audio channels for speakers
- Up to 1536 kHz audio sampling rate
- · Supports colour sampling in 4:4:4, 4:2:2 and 4:2:0 format
- · Colour: black
- · Length incl. connectors (L): ca. 3 m