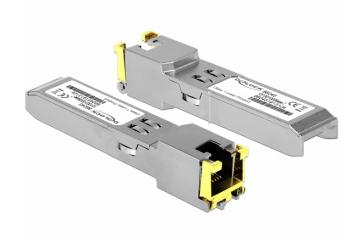

# Delock SFP Module 10/100/1000Base-T RJ45

## Description

This SFP module by Delock can be used to expand a Gigabit switch with a free SFP slot by an RJ45 interface.

## **Specification**

- Connectors:
- 1 x SFP male > 1 x RJ45 jack
- Data transfer rate:
  Ethernet up to 10 Mbps
  Fast Ethernet up to 100 Mbps
  Gigabit Ethernet up to 1 Gbps
- 10/100/1000 Mbps with a SGMII interface
- Operating temperature: 0 °C ~ 70 °C