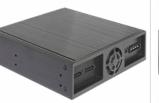

# Delock 5.25" Mobile Rack for 1 x 5.25" Slim Drive + 2 x 2.5" SATA HDD / SSD

## Description

This mobile rack by Delock can be installed into a free 5.25" bay of a PC. A slim drive and two 2.5" SATA hard disks can be mounted to the frame. The hot swap function allows the exchange of the hard disk drive during operation.

#### Specification

- Fits into a 5.25" bay
- Connectors:
- inside: 1 x Slim SATA 13 pin female 2 x SATA 6 Gb/s 22 pin receptacle backside:
- 3 x SATA 7 pin plug
- 1 x Molex 4 pin power plug
- Suitable for 2.5" SATA HDD / SSD: HDD height up to 12.5 mm SATA HDD / SSD up to 6 Gb/s supports 5 V HDD / SSD
- Data transfer rate up to 6 Gb/s
- Mobile rack with key lock for the 2.5" bays
- 2 x LED indicator for power and access
- 1 x fan 40 x 40 mm x 10 mm on the backside
- Dimensions (LxWxH): ca. 149.7 x 146.2 x 42.2 mm
- Hot Swap
- · OS independent, no driver installation necessary