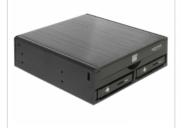

# Delock 5.25" Mobile Rack for 1 x 5.25" Slim Drive + 2 x 2.5" SATA HDD / SSD

## Description

This mobile rack by Delock can be installed into a free 5.25" bay of a PC. A slim drive and two 2.5" SATA hard disks can be mounted to the frame. The hot swap function allows the exchange of the hard disk drive during operation.

#### Specification

- Fits into a 5.25" bay
- Connectors:
- inside: 1 x Slim SATA 13 pin female 2 x SATA 6 Gb/s 22 pin receptacle backside:
- 3 x SATA 7 pin plug
- 1 x Molex 4 pin power plug
- Suitable for 2.5" SATA HDD / SSD: HDD height up to 12.5 mm SATA HDD / SSD up to 6 Gb/s supports 5 V HDD / SSD
- Data transfer rate up to 6 Gb/s
- Mobile rack with key lock for the 2.5" bays
- 2 x LED indicator for power and access
- 1 x fan 40 x 40 mm x 10 mm on the backside
- Dimensions (LxWxH): ca. 149.7 x 146.2 x 42.2 mm
- Hot Swap
- · OS independent, no driver installation necessary