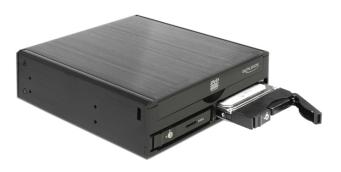

# Delock 5.25" Mobile Rack for 1 x 5.25" Slim Drive + 2 x 2.5" SATA HDD / SSD

## Description

This mobile rack by Delock can be installed into a free 5.25" bay of a PC. A slim drive and two 2.5" SATA hard disks can be mounted to the frame. The hot swap function allows the exchange of the hard disk drive during operation.

#### Specification

- Fits into a 5.25" bay
- Connectors:
- inside: 1 x Slim SATA 13 pin female 2 x SATA 6 Gb/s 22 pin receptacle backside:
- 3 x SATA 7 pin plug
- 1 x Molex 4 pin power plug
- Suitable for 2.5" SATA HDD / SSD: HDD height up to 12.5 mm SATA HDD / SSD up to 6 Gb/s supports 5 V HDD / SSD
- Data transfer rate up to 6 Gb/s
- Mobile rack with key lock for the 2.5" bays
- 2 x LED indicator for power and access
- 1 x fan 40 x 40 mm x 10 mm on the backside
- Dimensions (LxWxH): ca. 149.7 x 146.2 x 42.2 mm
- Hot Swap
- · OS independent, no driver installation necessary