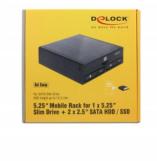

# Delock 5.25" Mobile Rack for 1 x 5.25" Slim Drive + 2 x 2.5" SATA HDD / SSD

### ltem no. 47230

EAN: 4043619472307

Country of origin: China

Package: Retail Box

#### Package content

- Mobile Rack
- 2 x keys
- 12 x screws
- User manual