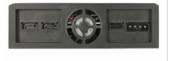

#### Specification

- Fits into a 5.25" bay
- Connectors:
- inside: 1 x Slim SATA 13 pin female 2 x SATA 6 Gb/s 22 pin receptacle backside:
- 3 x SATA 7 pin plug
- 1 x Molex 4 pin power plug
- Suitable for 2.5" SATA HDD / SSD: HDD height up to 12.5 mm SATA HDD / SSD up to 6 Gb/s supports 5 V HDD / SSD
- Data transfer rate up to 6 Gb/s
- Mobile rack with key lock for the 2.5" bays
- 2 x LED indicator for power and access
- 1 x fan 40 x 40 mm x 10 mm on the backside
- Dimensions (LxWxH): ca. 149.7 x 146.2 x 42.2 mm
- Hot Swap
- · OS independent, no driver installation necessary