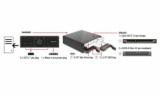

#### Specification

- Fits into a 5.25" bay
- Connectors:
- inside: 1 x Slim SATA 13 pin female 2 x SATA 6 Gb/s 22 pin receptacle backside:
- 3 x SATA 7 pin plug
- 1 x Molex 4 pin power plug
- Suitable for 2.5" SATA HDD / SSD: HDD height up to 12.5 mm SATA HDD / SSD up to 6 Gb/s supports 5 V HDD / SSD
- Data transfer rate up to 6 Gb/s
- Mobile rack with key lock for the 2.5" bays
- 2 x LED indicator for power and access
- 1 x fan 40 x 40 mm x 10 mm on the backside
- Dimensions (LxWxH): ca. 149.7 x 146.2 x 42.2 mm
- Hot Swap
- · OS independent, no driver installation necessary

#### System requirements

- PC with one free 5.25" bay
- PC with 3 free SATA ports
- · Power supply with one free 4 pin power connector
- 3 SATA data cable