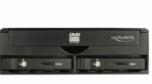

# Delock 5.25" Mobile Rack for 1 x 5.25" Slim Drive + 2 x 2.5" SATA HDD / SSD

## Description

This mobile rack by Delock can be installed into a free 5.25" bay of a PC. A slim drive and two 2.5" SATA hard disks can be mounted to the frame. The hot swap function allows the exchange of the hard disk drive during operation.

#### Specification

- Fits into a 5.25" bay
- Connectors:
- inside: 1 x Slim SATA 13 pin female 2 x SATA 6 Gb/s 22 pin receptacle backside:
- 3 x SATA 7 pin plug
- 1 x Molex 4 pin power plug
- Suitable for 2.5" SATA HDD / SSD: HDD height up to 12.5 mm SATA HDD / SSD up to 6 Gb/s supports 5 V HDD / SSD
- Data transfer rate up to 6 Gb/s
- Mobile rack with key lock for the 2.5" bays
- 2 x LED indicator for power and access
- 1 x fan 40 x 40 mm x 10 mm on the backside
- Dimensions (LxWxH): ca. 149.7 x 146.2 x 42.2 mm
- Hot Swap
- · OS independent, no driver installation necessary