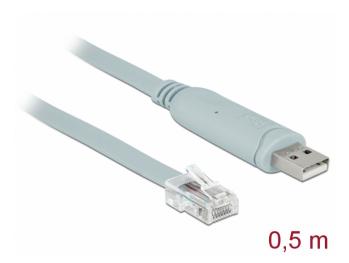

# Delock Adapter USB 2.0 Type-A male > 1 x Serial RS-232 RJ45 male 0.5 m grey

## Description

This USB 2.0 to RS-232 adapter by Delock is suitable for the console control at CISCO routers, switches, access points and other compatible devices via PC or laptop.

ltem no. 63920

EAN: 4043619639205

#### Connectors:

- 1 x USB 2.0 Type-A male
- 1 x Serial RS-232 RJ45 male
- Chipset: FTDI FT232RL
- Compatible with USB 3.0, USB 2.0, and USB 1.1 full speed 12 Mbps
- Data transfer rate up to 230.4 Kb/s
- Colour: grey
- Cable length inc. connectors: ca. 0.5 m
- Suitable for various compatible CISCO devices