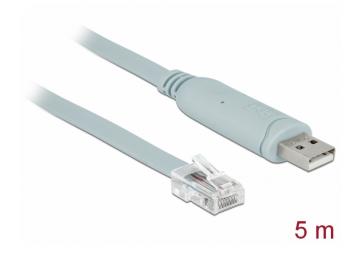

# Delock Adapter USB 2.0 Type-A male > 1 x Serial RS-232 RJ45 male 5.0 m grey

## **Specification**

- Connectors:
- 1 x USB 2.0 Type-A male
- 1 x Serial RS-232 RJ45 male
- Chipset: FTDI FT232RL
- Compatible with USB 3.0, USB 2.0, and USB 1.1 full speed 12 Mbps
- Data transfer rate up to 230.4 Kb/s
- Colour: grey
- · Cable length inc. connectors: ca. 5.0 m
- · Suitable for various compatible CISCO devices