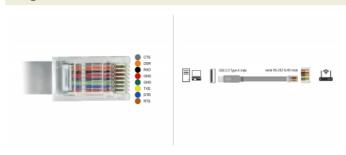

## **Specification**

- Connectors:
- 1 x USB 2.0 Type-A male
- 1 x Serial RS-232 RJ45 male
- Chipset: FTDI FT232RL
- Compatible with USB 3.0, USB 2.0, and USB 1.1 full speed 12 Mbps
- Data transfer rate up to 230.4 Kb/s
- Colour: grey
- · Cable length inc. connectors: ca. 5.0 m
- · Suitable for various compatible CISCO devices

## Item no. 63308

EAN: 4043619633081

Country of origin: China

Package: Poly bag

| General                       |                         |
|-------------------------------|-------------------------|
| Function:                     | Plug & Play             |
| Specification:                | RS-232                  |
|                               | USB 1.1                 |
|                               | USB 2.0                 |
| Supported operating system:   | Windows 7 32-bit        |
|                               | Windows 7 64-bit        |
|                               | Windows 8.1 32-bit      |
|                               | Windows 8.1 64-bit      |
|                               | Windows 10 32-bit       |
|                               | Windows 10 64-bit       |
|                               | Windows Server 2012 R2  |
|                               | Windows Server 2016     |
|                               | ex Linux Kernel 2.6.x   |
|                               | ex Mac OS 10.9          |
| Interface                     |                         |
| Connector 1:                  | 1 x USB 2.0 Type-A male |
| Connector 2:                  | 1 x RJ45 plug           |
| Technical characteristics     |                         |
| Chipset:                      | FTDI FT232RL            |
| Data transfer rate:           | up to 230.4 Kb/s        |
| FIFO:                         | 1 x 256 byte receiver   |
|                               | 1 x 128 byte transmit   |
| Data transmission:            | asynchronous            |
|                               | full duplex             |
| Physical characteristics      |                         |
| Cable length incl. connector: | 5 m                     |
| Colour:                       | grey                    |