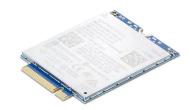

## Lenovo 4XC1D51445 laptop spare part WWAN Card

Brand: Lenovo Product code: 4XC1D51445

Product name: 4XC1D51445

ThinkPad Quectel SDX24 EM120R-GL 4G LTE CAT12 PCIE WWAN module II

Lenovo 4XC1D51445 laptop spare part WWAN Card:

ThinkPad Quectel SDX24 EM120R-GL 4G LTE CAT12 PCIE WWAN module II is a wireless communication module with receive diversity. It helps provide data connectivity and network with standard PCI Express M.2 interface. With downlink speed of up to 600 Mbps and uplink speed of up to 150 Mbps, the 4G CAT12 WWAN module enhances the network reliability and availability of your ThinkPad, and provides a great cellular solution for travelers to sustain mobility while using PC devices.