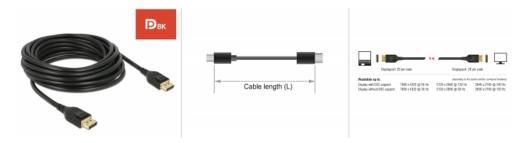

#### **Specification**

- Connectors:
- 1 x DisplayPort 20 pin male >
- 1 x DisplayPort 20 pin male
- DisplayPort 1.4 specification
- Downwards compatible to DisplayPort 1.3, 1.2 and 1.1
- DisplayPort® DP 8K certified cable
- Pin 20 not connected
- Cable gauge: 28 AWG
- Cable diameter: ca. 7.5 mm
- · Copper conductor
- · Triple shielded cable
- Contacts gold-plated
- · Transmission of audio and video signals
- Data transfer rate up to 32.4 Gb/s
- Resolution up to:

Display with DSC support:

7680 x 4320 @ 60 Hz

5120 x 2880 @ 120 Hz

3840 x 2160 @ 240 Hz

Display without DSC support:

7680 x 4320 @ 30 Hz

5120 x 2880 @ 60 Hz

3840 x 2160 @ 120 Hz

(depending on the system and the connected hardware)

- Supports Display Stream Compression 1.2 (DSC)
- Supports HDR
- Supports HDCP 1.4 and 2.2
- Supports HBR3 (8.1 Gb/s) data rate
- Up to 32 audio channels for speakers
- Up to 1536 kHz audio sampling rate
- · Supports colour sampling in 4:4:4, 4:2:2 and 4:2:0 format
- · Colour: black
- Length incl. connectors (L): ca. 5 m