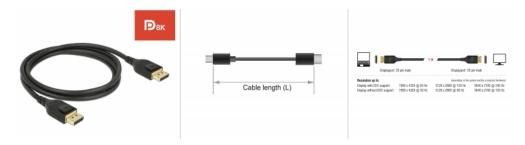

#### **Specification**

- Connectors:
- 1 x DisplayPort 20 pin male >
- 1 x DisplayPort 20 pin male
- DisplayPort 1.4 specification
- Downwards compatible to DisplayPort 1.3, 1.2 and 1.1
- DisplayPort® DP 8K certified cable
- Pin 20 not connected
- Cable gauge: 34 AWG
- Cable diameter: ca. 4.5 mm
- · Copper conductor
- Triple shielded cable
- Contacts gold-plated
- · Transmission of audio and video signals
- Data transfer rate up to 32.4 Gb/s
- · Resolution up to:

Display with DSC support:

7680 x 4320 @ 60 Hz

5120 x 2880 @ 120 Hz

3840 x 2160 @ 240 Hz

Display without DSC support:

7680 x 4320 @ 30 Hz

5120 x 2880 @ 60 Hz

3840 x 2160 @ 120 Hz

(depending on the system and the connected hardware)

- Supports Display Stream Compression 1.2 (DSC)
- Supports HDR
- Supports HDCP 1.4 and 2.2
- Supports HBR3 (8.1 Gb/s) data rate
- Up to 32 audio channels for speakers
- Up to 1536 kHz audio sampling rate
- · Supports colour sampling in 4:4:4, 4:2:2 and 4:2:0 format
- · Colour: black
- Length incl. connectors (L): ca. 1 m