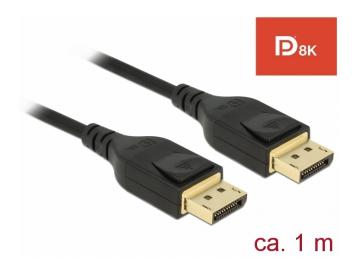

# Delock DisplayPort cable 8K 60 Hz 1 m DP 8K certified

#### **Specification**

- Connectors:
- 1 x DisplayPort 20 pin male >
- 1 x DisplayPort 20 pin male
- DisplayPort 1.4 specification
- Downwards compatible to DisplayPort 1.3, 1.2 and 1.1
- DisplayPort® DP 8K certified cable
- Pin 20 not connected
- Cable gauge: 34 AWG
- Cable diameter: ca. 4.5 mm
- · Copper conductor
- Triple shielded cable
- Contacts gold-plated
- · Transmission of audio and video signals
- Data transfer rate up to 32.4 Gb/s
- · Resolution up to:

(depending on the system and the connected hardware)

- Supports Display Stream Compression 1.2 (DSC)
- Supports HDR
- Supports HDCP 1.4 and 2.2
- Supports HBR3 (8.1 Gb/s) data rate
- Up to 32 audio channels for speakers
- Up to 1536 kHz audio sampling rate
- · Supports colour sampling in 4:4:4, 4:2:2 and 4:2:0 format
- · Colour: black
- Length incl. connectors (L): ca. 1 m