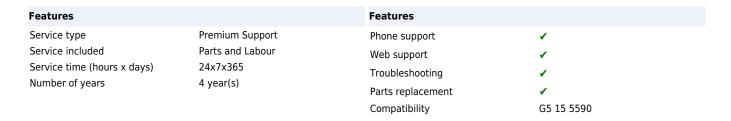

\*Availability and terms of Dell Technologies Services vary by region and by product. Contact a sales representative for details.

DELL Upgrade from 2Y Collect & Return to 4Y Premium Support. Number of years: 4 year(s), Service time (hours x days): 24x7x365