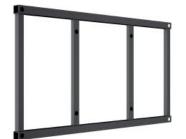

## M Extender Kit Push SD 1200x600

Article: 7 350 073 736 522

M Extender Kit Push SD 1200x600 - Mounting component ( extension brackets ) for LCD / LED panel black - screen size: 40" - 70" - mounting interface: 600 x 400 mm - wall-mountable

## M Extender Kit Push SD 1200x600

| For screen size:             | 40 - 70"                                 |
|------------------------------|------------------------------------------|
| Article No:                  | 7 350 073 736 522                        |
| VESA standard:               | 1200 x 600 Landscape 600 x 1200 Portrait |
| Colour:                      | Black                                    |
| Max load:                    | 150 kg                                   |
| Weight:                      | 10.5 kg                                  |
| Box dimensions:              | 1250x650x50mm                            |
| Warranty:                    | 2 years                                  |
| Retail Package Specification |                                          |
| Package Parcels:             | 1 pcs                                    |
| Package Measurements:        | 40 x 66 x 5 cm                           |
| Package Weight:              | 2.00 kg                                  |