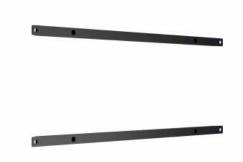

## M Extender Kit Push SD 800x400

Article: 7 350 073 736 508

M Extender Kit Push SD 800x400 - Mounting component (extension brackets) for LCD / LED panel - black - screen size: 50" - 110" - mounting interface: 600 x 400

## M Extender Kit Push SD 800x400

For screen size: 50" - 110"

**Article No:** 7 350 073 736 508

VESA standard: 800 x 400 Landscape 400 x 800 Portrait

For product: Use this Extender Kit with art. 7350073734818

M Public Video Wall Mount Push SD 150kg Max

Colour: Black
Max load: 150 kg
Weight: 3.1 kg

**Box dimensions:** 80x40x850mm

Warranty: 2 years

Retail Package Specification

Package Parcels: 1 pcs

Package Measurements: 40 x 66 x 5 cm