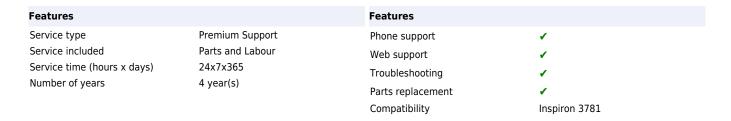

\*Availability and terms of Dell Technologies Services vary by region and by product. Contact a sales representative for details.

DELL Upgrade from 1Y Collect & Return to 4Y Premium Support. Number of years: 4 year(s), Service time (hours x days): 24x7x365